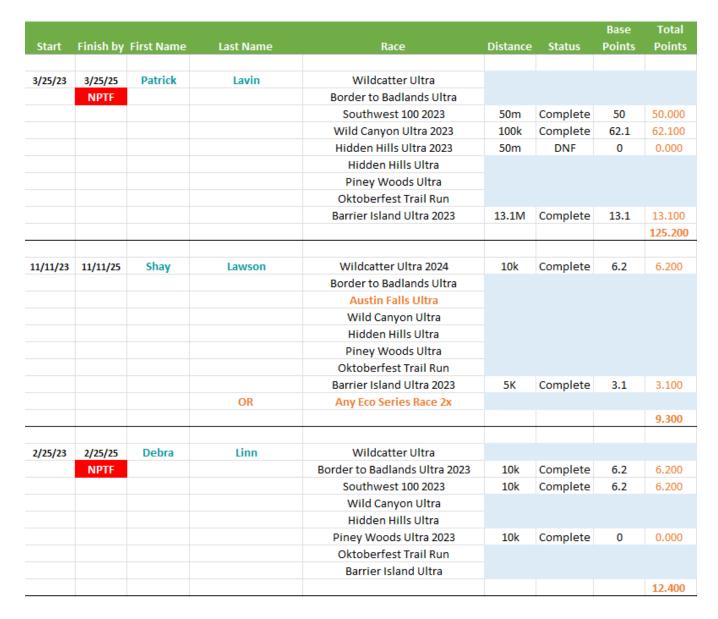

#### Texas Trail Running Eco Series Eco Challenge Standings

|          |           |            |                 |        |        |        | 2X OR  |        |       |        |        |        |       |          |
|----------|-----------|------------|-----------------|--------|--------|--------|--------|--------|-------|--------|--------|--------|-------|----------|
| Start    | Finish by | First Name | Last Name       | WCAT   | BBU    | SW100  | AFU    | WCAN   | HHU   | PWU    | OTR    | BIU    | Total | STATUS   |
| 11/26/22 | 11/26/24  | Marisol    | Garcia*         | 15.500 | 26.200 | 13.100 |        |        |       |        |        | 13.100 | 67.9  | NPTF     |
| 1/27/24  | 1/27/26   | Gary       | Garson          | 3.100  |        |        |        | 6.200  |       | 6.200  | 13.100 | 13.100 | 41.7  | Active   |
| 1/2/24   | 1/2/26    | Patrick    | Garvin          | 6.200  | 13.100 |        | 12.400 |        |       | 3.100  | 3.100  |        | 37.9  | Active   |
| 1/3/23   | 1/3/25    | Jason      | Gay*            | 15.500 |        |        |        |        |       |        |        |        | 15.5  | NPTF     |
| 1/3/23   | 1/3/25    | Valerie    | Gay*            | 15.500 |        |        |        |        |       |        |        |        | 15.5  | NPTF     |
| 2/25/23  | 2/25/25   | Richard    | Gleave*         |        | 31.000 |        |        |        |       |        |        |        | 31.0  | NPTF     |
| 11/14/22 | 11/14/24  | Jess       | Goodlett*       | 6.200  | 6.200  | 13.100 |        |        |       |        |        |        | 25.5  | NPTF     |
| 11/7/24  | 11/7/26   | Jose       | Gutierrez       |        |        |        |        |        |       |        |        | 6.200  | 6.2   | Active   |
| 11/11/23 | 11/11/25  | Melissa    | Hall            | 6.200  |        |        |        |        |       | 6.200  |        | 6.200  | 18.6  | Active   |
| 9/28/24  | 9/28/26   | Donci      | Hart            |        |        |        |        |        |       | 15.500 |        |        | 15.5  | Active   |
| 1/6/24   | 1/6/26    | Jerry      | Hollingsworth** | 6.200  | 6.200  |        |        | 6.200  | 3.100 | 3.100  | 6.200  | 6.200  | 37.2  | FINISHER |
| 12/31/25 | 12/31/27  | Jerry      | Hollingsworth   |        |        |        |        |        |       |        |        |        | 0.0   | Active   |
| 2/16/24  | 2/16/26   | Megan      | Hurth           |        |        |        |        |        |       |        |        |        | 0.0   | Active   |
| 5/6/24   | 5/6/26    | Andrew     | Johnson         |        |        |        |        |        |       |        |        |        | 0.0   | Active   |
| 10/30/24 | 10/30/26  | James      | Kelly           |        |        |        |        |        |       |        |        | 13.100 | 13.1  | Active   |
| 3/23/23  | 3/23/25   | Bethani    | Knight 4*       |        | 13.100 |        |        |        |       |        |        |        | 13.1  | NPTF     |
| 3/30/24  | 3/30/26   | Bethani    | Knight 5        |        |        |        |        |        |       |        |        |        | 0.0   | Active   |
| 3/25/23  | 3/25/25   | Patrick    | Lavin*          |        |        | 50.000 |        | 62.100 | 0.000 |        |        | 13.100 | 125.2 | NPTF     |
| 11/11/23 | 11/11/25  | Shay       | Lawson          | 6.200  |        |        |        |        |       |        |        | 3.100  | 9.3   | Active   |
| 2/25/23  | 2/25/25   | Debra      | Linn*           |        | 6.200  |        | 6.200  |        |       | 0.000  |        |        | 12.4  | NPTF     |
| 10/20/23 | 10/20/25  | Ben        | Little          |        |        |        |        |        |       | 6.200  |        |        | 6.2   | Active   |
| 10/19/24 | 10/19/26  | Katherine  | Lockard         | 6.200  |        |        |        |        |       |        | 3.100  |        | 9.3   | Active   |
| 9/28/24  | 9/28/26   | Susan      | Lockard         | 6.200  |        |        |        |        |       | 6.200  | 6.200  |        | 18.6  | Active   |
| 9/23/23  | 9/23/25   | Ann        | Ludewig**       | 15.500 | 13.100 |        | 18.600 |        |       | 15.500 | 3.100  | 13.100 | 78.9  | FINISHER |
| 11/11/23 | 11/11/25  | Leah       | McCann          | 3.100  |        |        |        |        |       | 3.100  |        | 3.100  | 9.3   | Active   |

#### Texas Trail Running Eco Series Eco Challenge Standings

|          |           |            |            |        |        |        | 2X OR  |        |        |        |        |        |       |          |
|----------|-----------|------------|------------|--------|--------|--------|--------|--------|--------|--------|--------|--------|-------|----------|
| Start    | Finish by | First Name | Last Name  | WCAT   | BBU    | SW100  | AFU    | WCAN   | HHU    | PWU    | OTR    | BIU    | Total | STATUS   |
| 4/22/23  | 4/22/25   | Apolynne   | McCarthy*  |        |        |        |        |        |        |        |        |        | 0.0   | NPTF     |
| 9/23/23  | 9/25/25   | Krista     | McDermid   | 15.500 | 13.100 |        | 12.400 |        | 13.100 | 15.500 | 13.100 | 13.100 | 95.8  | Active   |
| 11/4/24  | 11/4/26   | Jody       | Mcinnis    | 3.100  |        |        |        |        |        |        |        | 6.200  | 9.3   | Active   |
| 10/19/24 | 10/19/26  | David      | McKillips  | 6.200  |        |        |        |        |        |        | 3.100  | 3.100  | 12.4  | Active   |
| 4/22/23  | 4/22/25   | Katie      | Middleton* |        |        |        | 15.500 | 15.500 |        |        |        |        | 31.0  | NPTF     |
| 12/7/23  | 12/7/25   | Chris      | Mikell     | 6.200  |        |        |        |        |        |        |        |        | 6.2   | Active   |
| 12/7/23  | 12/7/25   | Kristen    | Mikell     | 6.200  |        |        |        |        |        |        |        |        | 6.2   | Active   |
| 7/14/24  | 7/14/26   | Amber      | Miller     |        |        |        |        |        |        |        | 6.200  |        | 6.2   | Active   |
| 7/14/24  | 7/14/26   | Sarah      | Miller     |        |        |        |        |        |        |        | 6.200  |        | 6.2   | Active   |
| 11/11/23 | 11/11/25  | Heather    | Mordue     | 6.200  |        |        | 6.200  |        |        | 3.100  | 13.100 | 6.200  | 34.8  | Active   |
| 4/6/24   | 4/6/26    | Cameron    | Mosier     |        |        |        | 18.600 | 15.500 |        |        |        |        | 34.1  | Active   |
| 4/6/24   | 4/6/26    | Sarah      | Mowery     |        |        |        | 12.400 | 15.500 |        |        |        |        | 27.9  | Active   |
| 11/9/24  | 11/9/26   | Madison    | Murphy     |        |        |        |        |        |        |        |        | 6.200  | 6.2   | Active   |
| 7/24/24  | 7/24/26   | Nicole     | Nachlas    | 15.500 |        |        |        |        |        | 6.200  |        |        | 21.7  | Active   |
| 3/25/23  | 3/25/25   | Erica      | Niert*     |        |        | 13.100 |        |        |        |        |        |        | 13.1  | NPTF     |
| 1/26/24  | 1/26/26   | Braeden    | Reed       | 6.200  | 13.100 |        |        |        |        |        |        |        | 19.3  | Active   |
| 1/26/24  | 1/26/26   | Glen       | Reed       | 6.200  | 13.100 |        |        |        |        |        |        |        | 19.3  | Active   |
| 1/18/25  | 1/18/27   | Doug       | Rine       | 15.500 |        |        |        |        |        |        |        |        | 15.5  | Active   |
| 11/6/22  | 11/6/24   | Daniel     | Rodriguez* | 6.200  | 6.200  |        |        |        |        |        |        | 6.200  | 18.6  | NPTF     |
| 1/14/25  | 1/14/27   | Anthony    | Rosemond   |        |        |        |        |        |        |        |        |        | 0.0   | Active   |
| 10/14/24 | 10/14/26  | Jerry      | Rosenbalm  |        |        |        |        |        |        |        | 3.100  | 6.200  | 9.3   | Active   |
| 4/21/23  | 4/21/25   | Rachel     | Saavedra** | 15.500 |        |        | 18.600 | 15.500 | 26.200 | 15.500 | 31.000 | 13.100 | 135.4 | FINISHER |
| 1/18/25  | 1/18/27   | Ashley     | Scheer     | 3.100  |        |        |        |        |        |        |        |        | 3.1   | Active   |
| 1/14/23  | 1/14/25   | Jessie     | Shortes*   | 31.000 |        |        |        |        |        |        |        |        | 31.0  | NPTF     |
| 11/9/24  | 11/9/26   | Christy    | Smith      |        |        |        |        |        |        |        |        | 3.100  | 3.1   | Active   |