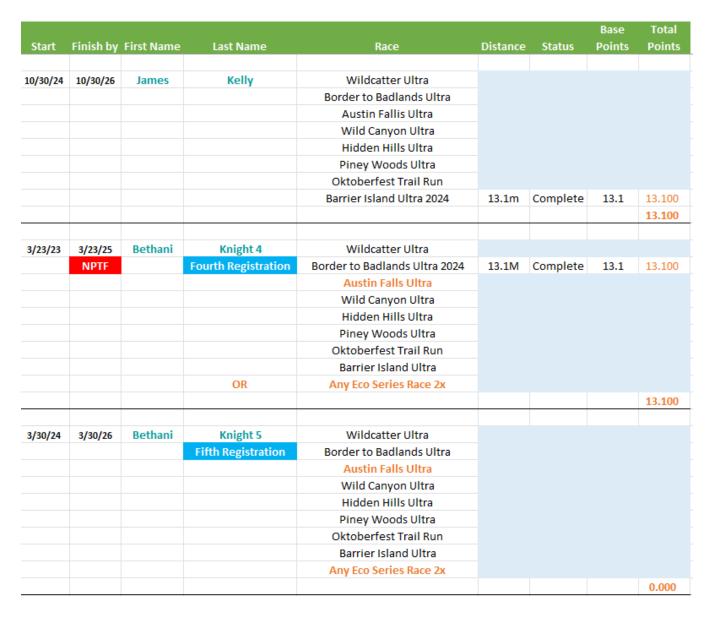

#### Texas Trail Running Eco Series Eco Challenge Standings

|          |           |            |                 |        |        |        | 2X OR  |        |       |        |        |        |       |          |
|----------|-----------|------------|-----------------|--------|--------|--------|--------|--------|-------|--------|--------|--------|-------|----------|
| Start    | Finish by | First Name | Last Name       | WCAT   | BBU    | SW100  | AFU    | WCAN   | HHU   | PWU    | OTR    | BIU    | Total | STATUS   |
| 11/26/22 | 11/26/24  | Marisol    | Garcia*         | 15.500 | 26.200 | 13.100 |        |        |       |        |        | 13.100 | 67.9  | NPTF     |
| 1/27/24  | 1/27/26   | Gary       | Garson          | 3.100  |        |        |        | 6.200  |       | 6.200  | 13.100 | 13.100 | 41.7  | Active   |
| 1/2/24   | 1/2/26    | Patrick    | Garvin          | 6.200  | 13.100 |        | 12.400 |        |       | 3.100  | 3.100  |        | 37.9  | Active   |
| 1/3/23   | 1/3/25    | Jason      | Gay*            | 15.500 |        |        |        |        |       |        |        |        | 15.5  | NPTF     |
| 1/3/23   | 1/3/25    | Valerie    | Gay*            | 15.500 |        |        |        |        |       |        |        |        | 15.5  | NPTF     |
| 2/25/23  | 2/25/25   | Richard    | Gleave*         |        | 31.000 |        |        |        |       |        |        |        | 31.0  | NPTF     |
| 11/14/22 | 11/14/24  | Jess       | Goodlett*       | 6.200  | 6.200  | 13.100 |        |        |       |        |        |        | 25.5  | NPTF     |
| 11/7/24  | 11/7/26   | Jose       | Gutierrez       |        |        |        |        |        |       |        |        | 6.200  | 6.2   | Active   |
| 11/11/23 | 11/11/25  | Melissa    | Hall            | 6.200  |        |        |        |        |       | 6.200  |        | 6.200  | 18.6  | Active   |
| 9/28/24  | 9/28/26   | Donci      | Hart            |        |        |        |        |        |       | 15.500 |        |        | 15.5  | Active   |
| 1/6/24   | 1/6/26    | Jerry      | Hollingsworth** | 6.200  | 6.200  |        |        | 6.200  | 3.100 | 3.100  | 6.200  | 6.200  | 37.2  | FINISHER |
| 12/31/25 | 12/31/27  | Jerry      | Hollingsworth   |        |        |        |        |        |       |        |        |        | 0.0   | Active   |
| 2/16/24  | 2/16/26   | Megan      | Hurth           |        |        |        |        |        |       |        |        |        | 0.0   | Active   |
| 5/6/24   | 5/6/26    | Andrew     | Johnson         |        |        |        |        |        |       |        |        |        | 0.0   | Active   |
| 10/30/24 | 10/30/26  | James      | Kelly           |        |        |        |        |        |       |        |        | 13.100 | 13.1  | Active   |
| 3/23/23  | 3/23/25   | Bethani    | Knight 4*       |        | 13.100 |        |        |        |       |        |        |        | 13.1  | NPTF     |
| 3/30/24  | 3/30/26   | Bethani    | Knight 5        |        |        |        |        |        |       |        |        |        | 0.0   | Active   |
| 3/25/23  | 3/25/25   | Patrick    | Lavin*          |        |        | 50.000 |        | 62.100 | 0.000 |        |        | 13.100 | 125.2 | NPTF     |
| 11/11/23 | 11/11/25  | Shay       | Lawson          | 6.200  |        |        |        |        |       |        |        | 3.100  | 9.3   | Active   |
| 2/25/23  | 2/25/25   | Debra      | Linn*           |        | 6.200  |        | 6.200  |        |       | 0.000  |        |        | 12.4  | NPTF     |
| 10/20/23 | 10/20/25  | Ben        | Little          |        |        |        |        |        |       | 6.200  |        |        | 6.2   | Active   |
| 10/19/24 | 10/19/26  | Katherine  | Lockard         | 6.200  |        |        |        |        |       |        | 3.100  |        | 9.3   | Active   |
| 9/28/24  | 9/28/26   | Susan      | Lockard         | 6.200  |        |        |        |        |       | 6.200  | 6.200  |        | 18.6  | Active   |
| 9/23/23  | 9/23/25   | Ann        | Ludewig**       | 15.500 | 13.100 |        | 18.600 |        |       | 15.500 | 3.100  | 13.100 | 78.9  | FINISHER |
| 11/11/23 | 11/11/25  | Leah       | McCann          | 3.100  |        |        |        |        |       | 3.100  |        | 3.100  | 9.3   | Active   |

#### Texas Trail Running Eco Series Eco Challenge Standings

|          |           |            |            |        |        |        | 2X OR  |        |        |        |        |        |       |          |
|----------|-----------|------------|------------|--------|--------|--------|--------|--------|--------|--------|--------|--------|-------|----------|
| Start    | Finish by | First Name | Last Name  | WCAT   | BBU    | SW100  | AFU    | WCAN   | HHU    | PWU    | OTR    | BIU    | Total | STATUS   |
| 4/22/23  | 4/22/25   | Apolynne   | McCarthy*  |        |        |        |        |        |        |        |        |        | 0.0   | NPTF     |
| 9/23/23  | 9/25/25   | Krista     | McDermid   | 15.500 | 13.100 |        | 12.400 |        | 13.100 | 15.500 | 13.100 | 13.100 | 95.8  | Active   |
| 11/4/24  | 11/4/26   | Jody       | Mcinnis    | 3.100  |        |        |        |        |        |        |        | 6.200  | 9.3   | Active   |
| 10/19/24 | 10/19/26  | David      | McKillips  | 6.200  |        |        |        |        |        |        | 3.100  | 3.100  | 12.4  | Active   |
| 4/22/23  | 4/22/25   | Katie      | Middleton* |        |        |        | 15.500 | 15.500 |        |        |        |        | 31.0  | NPTF     |
| 12/7/23  | 12/7/25   | Chris      | Mikell     | 6.200  |        |        |        |        |        |        |        |        | 6.2   | Active   |
| 12/7/23  | 12/7/25   | Kristen    | Mikell     | 6.200  |        |        |        |        |        |        |        |        | 6.2   | Active   |
| 7/14/24  | 7/14/26   | Amber      | Miller     |        |        |        |        |        |        |        | 6.200  |        | 6.2   | Active   |
| 7/14/24  | 7/14/26   | Sarah      | Miller     |        |        |        |        |        |        |        | 6.200  |        | 6.2   | Active   |
| 11/11/23 | 11/11/25  | Heather    | Mordue     | 6.200  |        |        | 6.200  |        |        | 3.100  | 13.100 | 6.200  | 34.8  | Active   |
| 4/6/24   | 4/6/26    | Cameron    | Mosier     |        |        |        | 18.600 | 15.500 |        |        |        |        | 34.1  | Active   |
| 4/6/24   | 4/6/26    | Sarah      | Mowery     |        |        |        | 12.400 | 15.500 |        |        |        |        | 27.9  | Active   |
| 11/9/24  | 11/9/26   | Madison    | Murphy     |        |        |        |        |        |        |        |        | 6.200  | 6.2   | Active   |
| 7/24/24  | 7/24/26   | Nicole     | Nachlas    | 15.500 |        |        |        |        |        | 6.200  |        |        | 21.7  | Active   |
| 3/25/23  | 3/25/25   | Erica      | Niert*     |        |        | 13.100 |        |        |        |        |        |        | 13.1  | NPTF     |
| 1/26/24  | 1/26/26   | Braeden    | Reed       | 6.200  | 13.100 |        |        |        |        |        |        |        | 19.3  | Active   |
| 1/26/24  | 1/26/26   | Glen       | Reed       | 6.200  | 13.100 |        |        |        |        |        |        |        | 19.3  | Active   |
| 1/18/25  | 1/18/27   | Doug       | Rine       | 15.500 |        |        |        |        |        |        |        |        | 15.5  | Active   |
| 11/6/22  | 11/6/24   | Daniel     | Rodriguez* | 6.200  | 6.200  |        |        |        |        |        |        | 6.200  | 18.6  | NPTF     |
| 1/14/25  | 1/14/27   | Anthony    | Rosemond   |        |        |        |        |        |        |        |        |        | 0.0   | Active   |
| 10/14/24 | 10/14/26  | Jerry      | Rosenbalm  |        |        |        |        |        |        |        | 3.100  | 6.200  | 9.3   | Active   |
| 4/21/23  | 4/21/25   | Rachel     | Saavedra** | 15.500 |        |        | 18.600 | 15.500 | 26.200 | 15.500 | 31.000 | 13.100 | 135.4 | FINISHER |
| 1/18/25  | 1/18/27   | Ashley     | Scheer     | 3.100  |        |        |        |        |        |        |        |        | 3.1   | Active   |
| 1/14/23  | 1/14/25   | Jessie     | Shortes*   | 31.000 |        |        |        |        |        |        |        |        | 31.0  | NPTF     |
| 11/9/24  | 11/9/26   | Christy    | Smith      |        |        |        |        |        |        |        |        | 3.100  | 3.1   | Active   |