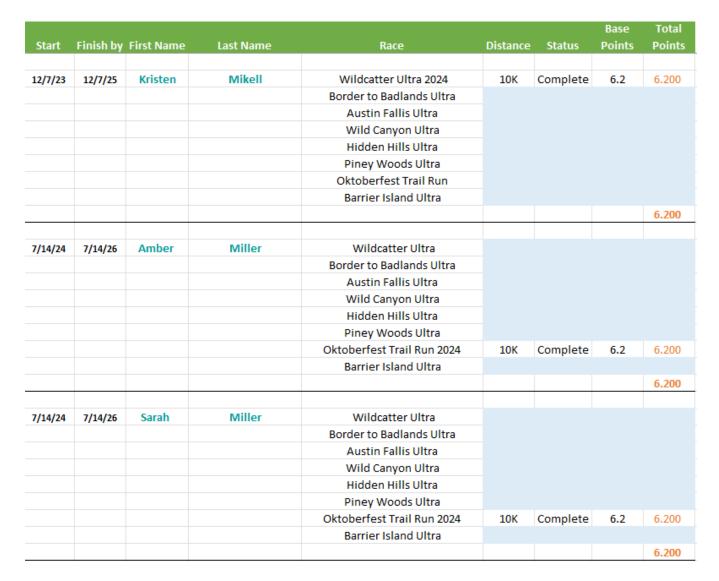

#### Texas Trail Running Eco Series Eco Challenge Standings

|          |           |            |            |        |        |        | 2X OR  |        |        |        |        |        |       |          |
|----------|-----------|------------|------------|--------|--------|--------|--------|--------|--------|--------|--------|--------|-------|----------|
| Start    | Finish by | First Name | Last Name  | WCAT   | BBU    | SW100  | AFU    | WCAN   | HHU    | PWU    | OTR    | BIU    | Total | STATUS   |
| 4/22/23  | 4/22/25   | Apolynne   | McCarthy*  |        |        |        |        |        |        |        |        |        | 0.0   | NPTF     |
| 9/23/23  | 9/25/25   | Krista     | McDermid   | 15.500 | 13.100 |        | 12.400 |        | 13.100 | 15.500 | 13.100 | 13.100 | 95.8  | Active   |
| 11/4/24  | 11/4/26   | Jody       | Mcinnis    | 3.100  |        |        |        |        |        |        |        | 6.200  | 9.3   | Active   |
| 10/19/24 | 10/19/26  | David      | McKillips  | 6.200  |        |        |        |        |        |        | 3.100  | 3.100  | 12.4  | Active   |
| 4/22/23  | 4/22/25   | Katie      | Middleton* |        |        |        | 15.500 | 15.500 |        |        |        |        | 31.0  | NPTF     |
| 12/7/23  | 12/7/25   | Chris      | Mikell     | 6.200  |        |        |        |        |        |        |        |        | 6.2   | Active   |
| 12/7/23  | 12/7/25   | Kristen    | Mikell     | 6.200  |        |        |        |        |        |        |        |        | 6.2   | Active   |
| 7/14/24  | 7/14/26   | Amber      | Miller     |        |        |        |        |        |        |        | 6.200  |        | 6.2   | Active   |
| 7/14/24  | 7/14/26   | Sarah      | Miller     |        |        |        |        |        |        |        | 6.200  |        | 6.2   | Active   |
| 11/11/23 | 11/11/25  | Heather    | Mordue     | 6.200  |        |        | 6.200  |        |        | 3.100  | 13.100 | 6.200  | 34.8  | Active   |
| 4/6/24   | 4/6/26    | Cameron    | Mosier     |        |        |        | 18.600 | 15.500 |        |        |        |        | 34.1  | Active   |
| 4/6/24   | 4/6/26    | Sarah      | Mowery     |        |        |        | 12.400 | 15.500 |        |        |        |        | 27.9  | Active   |
| 11/9/24  | 11/9/26   | Madison    | Murphy     |        |        |        |        |        |        |        |        | 6.200  | 6.2   | Active   |
| 7/24/24  | 7/24/26   | Nicole     | Nachlas    | 15.500 |        |        |        |        |        | 6.200  |        |        | 21.7  | Active   |
| 3/25/23  | 3/25/25   | Erica      | Niert*     |        |        | 13.100 |        |        |        |        |        |        | 13.1  | NPTF     |
| 1/26/24  | 1/26/26   | Braeden    | Reed       | 6.200  | 13.100 |        |        |        |        |        |        |        | 19.3  | Active   |
| 1/26/24  | 1/26/26   | Glen       | Reed       | 6.200  | 13.100 |        |        |        |        |        |        |        | 19.3  | Active   |
| 1/18/25  | 1/18/27   | Doug       | Rine       | 15.500 |        |        |        |        |        |        |        |        | 15.5  | Active   |
| 11/6/22  | 11/6/24   | Daniel     | Rodriguez* | 6.200  | 6.200  |        |        |        |        |        |        | 6.200  | 18.6  | NPTF     |
| 1/14/25  | 1/14/27   | Anthony    | Rosemond   |        |        |        |        |        |        |        |        |        | 0.0   | Active   |
| 10/14/24 | 10/14/26  | Jerry      | Rosenbalm  |        |        |        |        |        |        |        | 3.100  | 6.200  | 9.3   | Active   |
| 4/21/23  | 4/21/25   | Rachel     | Saavedra** | 15.500 |        |        | 18.600 | 15.500 | 26.200 | 15.500 | 31.000 | 13.100 | 135.4 | FINISHER |
| 1/18/25  | 1/18/27   | Ashley     | Scheer     | 3.100  |        |        |        |        |        |        |        |        | 3.1   | Active   |
| 1/14/23  | 1/14/25   | Jessie     | Shortes*   | 31.000 |        |        |        |        |        |        |        |        | 31.0  | NPTF     |
| 11/9/24  | 11/9/26   | Christy    | Smith      |        |        |        |        |        |        |        |        | 3.100  | 3.1   | Active   |