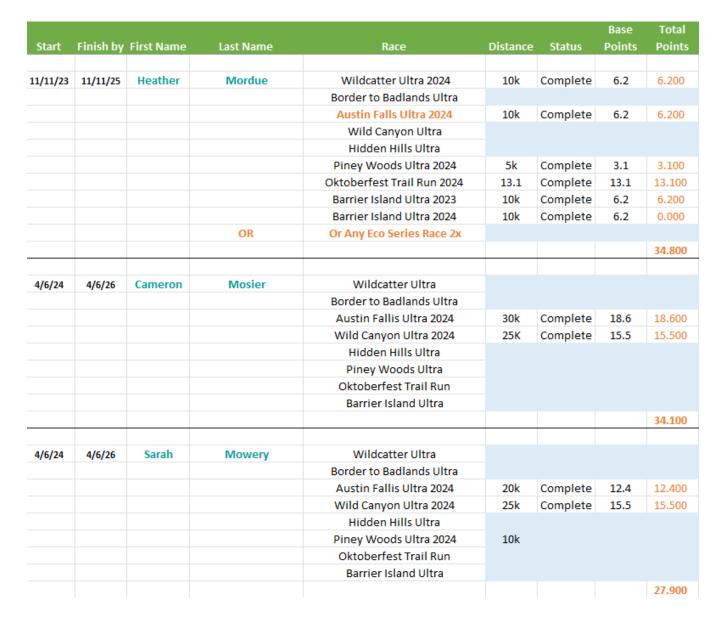

#### Texas Trail Running Eco Series Eco Challenge Standings

|          |           |            |            |        |        |        | 2X OR  |        |        |        |        |        |       |          |
|----------|-----------|------------|------------|--------|--------|--------|--------|--------|--------|--------|--------|--------|-------|----------|
| Start    | Finish by | First Name | Last Name  | WCAT   | BBU    | SW100  | AFU    | WCAN   | HHU    | PWU    | OTR    | BIU    | Total | STATUS   |
| 4/22/23  | 4/22/25   | Apolynne   | McCarthy*  |        |        |        |        |        |        |        |        |        | 0.0   | NPTF     |
| 9/23/23  | 9/25/25   | Krista     | McDermid   | 15.500 | 13.100 |        | 12.400 |        | 13.100 | 15.500 | 13.100 | 13.100 | 95.8  | Active   |
| 11/4/24  | 11/4/26   | Jody       | Mcinnis    | 3.100  |        |        |        |        |        |        |        | 6.200  | 9.3   | Active   |
| 10/19/24 | 10/19/26  | David      | McKillips  | 6.200  |        |        |        |        |        |        | 3.100  | 3.100  | 12.4  | Active   |
| 4/22/23  | 4/22/25   | Katie      | Middleton* |        |        |        | 15.500 | 15.500 |        |        |        |        | 31.0  | NPTF     |
| 12/7/23  | 12/7/25   | Chris      | Mikell     | 6.200  |        |        |        |        |        |        |        |        | 6.2   | Active   |
| 12/7/23  | 12/7/25   | Kristen    | Mikell     | 6.200  |        |        |        |        |        |        |        |        | 6.2   | Active   |
| 7/14/24  | 7/14/26   | Amber      | Miller     |        |        |        |        |        |        |        | 6.200  |        | 6.2   | Active   |
| 7/14/24  | 7/14/26   | Sarah      | Miller     |        |        |        |        |        |        |        | 6.200  |        | 6.2   | Active   |
| 11/11/23 | 11/11/25  | Heather    | Mordue     | 6.200  |        |        | 6.200  |        |        | 3.100  | 13.100 | 6.200  | 34.8  | Active   |
| 4/6/24   | 4/6/26    | Cameron    | Mosier     |        |        |        | 18.600 | 15.500 |        |        |        |        | 34.1  | Active   |
| 4/6/24   | 4/6/26    | Sarah      | Mowery     |        |        |        | 12.400 | 15.500 |        |        |        |        | 27.9  | Active   |
| 11/9/24  | 11/9/26   | Madison    | Murphy     |        |        |        |        |        |        |        |        | 6.200  | 6.2   | Active   |
| 7/24/24  | 7/24/26   | Nicole     | Nachlas    | 15.500 |        |        |        |        |        | 6.200  |        |        | 21.7  | Active   |
| 3/25/23  | 3/25/25   | Erica      | Niert*     |        |        | 13.100 |        |        |        |        |        |        | 13.1  | NPTF     |
| 1/26/24  | 1/26/26   | Braeden    | Reed       | 6.200  | 13.100 |        |        |        |        |        |        |        | 19.3  | Active   |
| 1/26/24  | 1/26/26   | Glen       | Reed       | 6.200  | 13.100 |        |        |        |        |        |        |        | 19.3  | Active   |
| 1/18/25  | 1/18/27   | Doug       | Rine       | 15.500 |        |        |        |        |        |        |        |        | 15.5  | Active   |
| 11/6/22  | 11/6/24   | Daniel     | Rodriguez* | 6.200  | 6.200  |        |        |        |        |        |        | 6.200  | 18.6  | NPTF     |
| 1/14/25  | 1/14/27   | Anthony    | Rosemond   |        |        |        |        |        |        |        |        |        | 0.0   | Active   |
| 10/14/24 | 10/14/26  | Jerry      | Rosenbalm  |        |        |        |        |        |        |        | 3.100  | 6.200  | 9.3   | Active   |
| 4/21/23  | 4/21/25   | Rachel     | Saavedra** | 15.500 |        |        | 18.600 | 15.500 | 26.200 | 15.500 | 31.000 | 13.100 | 135.4 | FINISHER |
| 1/18/25  | 1/18/27   | Ashley     | Scheer     | 3.100  |        |        |        |        |        |        |        |        | 3.1   | Active   |
| 1/14/23  | 1/14/25   | Jessie     | Shortes*   | 31.000 |        |        |        |        |        |        |        |        | 31.0  | NPTF     |
| 11/9/24  | 11/9/26   | Christy    | Smith      |        |        |        |        |        |        |        |        | 3.100  | 3.1   | Active   |