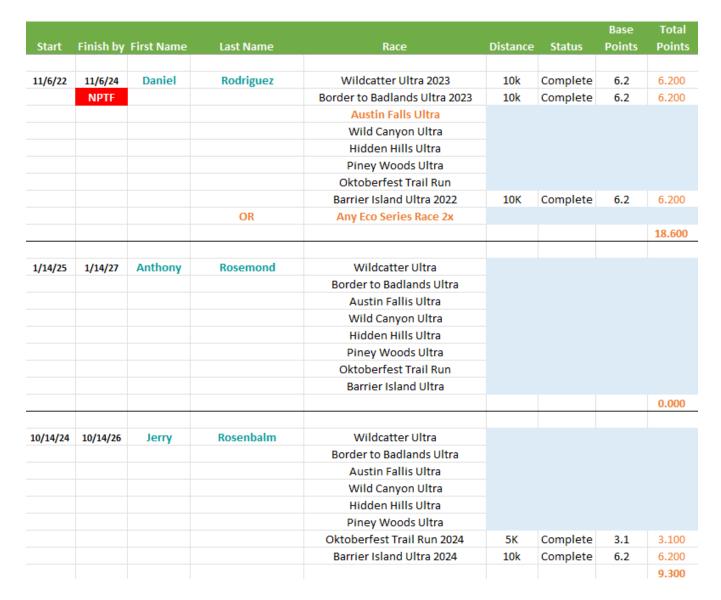

ing Eco Series Eco Challenge Standings





## Texas Trail Running Eco Series Eco Challenge Standings





# Texas Trail Running Eco Series Eco Challenge Standings





#### Texas Trail Running Eco Series Eco Challenge Standings





#### Texas Trail Running Eco Series Eco Challenge Standings





## Texas Trail Running Eco Series Eco Challenge Standings





#### Texas Trail Running Eco Series Eco Challenge Standings





# Texas Trail Running Eco Series Eco Challenge Standings





#### Texas Trail Running Eco Series Eco Challenge Standings





### Texas Trail Running Eco Series Eco Challenge Standings





# Texas Trail Running Eco Series Eco Challenge Standings





# Texas Trail Running Eco Series Eco Challenge Standings





# Texas Trail Running Eco Series Eco Challenge Standings





# Texas Trail Running Eco Series Eco Challenge Standings





## Texas Trail Running Eco Series Eco Challenge Standings





# Texas Trail Running Eco Series Eco Challenge Standings





# Texas Trail Running Eco Series Eco Challenge Standings





## Texas Trail Running Eco Series Eco Challenge Standings





#### Texas Trail Running Eco Series Eco Challenge Standings





# Texas Trail Running Eco Series Eco Challenge Standings