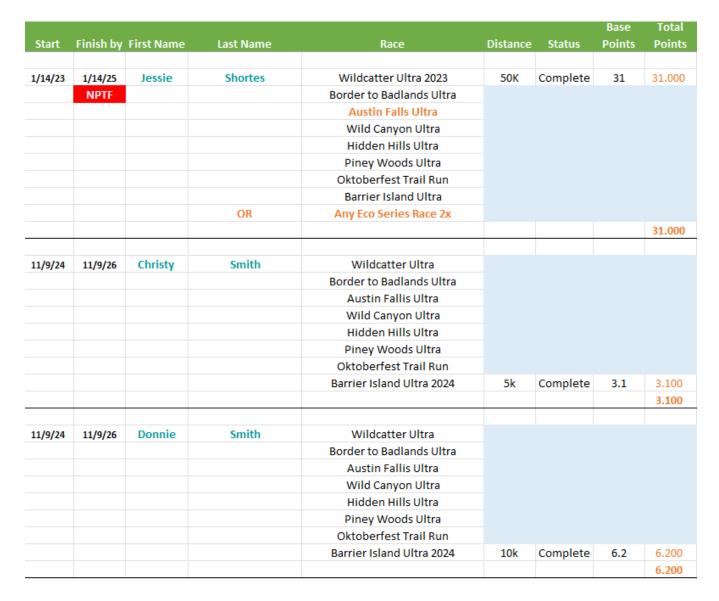

ing Eco Series Eco Challenge Standings





#### Texas Trail Running Eco Series Eco Challenge Standings





#### Texas Trail Running Eco Series Eco Challenge Standings





## Texas Trail Running Eco Series Eco Challenge Standings





#### Texas Trail Running Eco Series Eco Challenge Standings





# Texas Trail Running Eco Series Eco Challenge Standings





#### Texas Trail Running Eco Series Eco Challenge Standings





### Texas Trail Running Eco Series Eco Challenge Standings





# Texas Trail Running Eco Series Eco Challenge Standings





# Texas Trail Running Eco Series Eco Challenge Standings





# Texas Trail Running Eco Series Eco Challenge Standings





# Texas Trail Running Eco Series Eco Challenge Standings





## Texas Trail Running Eco Series Eco Challenge Standings





# Texas Trail Running Eco Series Eco Challenge Standings





# Texas Trail Running Eco Series Eco Challenge Standings





## Texas Trail Running Eco Series Eco Challenge Standings





#### Texas Trail Running Eco Series Eco Challenge Standings





# Texas Trail Running Eco Series Eco Challenge Standings