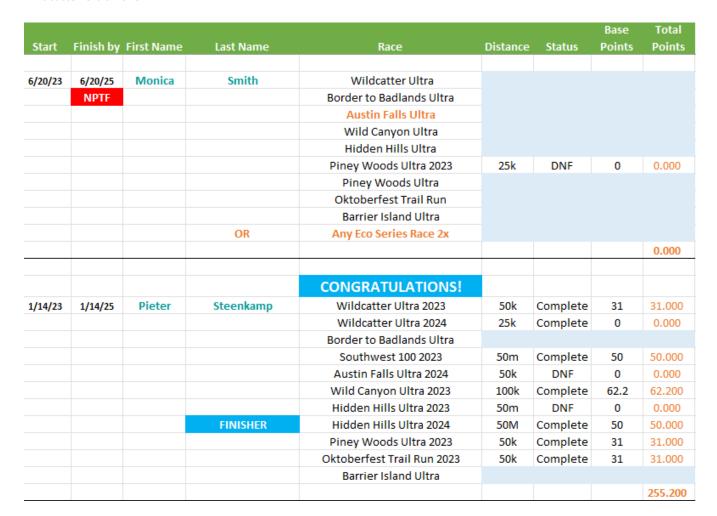

unning Eco Series Eco Challenge Standings





#### Texas Trail Running Eco Series Eco Challenge Standings





## Texas Trail Running Eco Series Eco Challenge Standings





#### Texas Trail Running Eco Series Eco Challenge Standings





# Texas Trail Running Eco Series Eco Challenge Standings





#### Texas Trail Running Eco Series Eco Challenge Standings





### Texas Trail Running Eco Series Eco Challenge Standings





# Texas Trail Running Eco Series Eco Challenge Standings





# Texas Trail Running Eco Series Eco Challenge Standings





# Texas Trail Running Eco Series Eco Challenge Standings





# Texas Trail Running Eco Series Eco Challenge Standings





## Texas Trail Running Eco Series Eco Challenge Standings





# Texas Trail Running Eco Series Eco Challenge Standings





# Texas Trail Running Eco Series Eco Challenge Standings





## Texas Trail Running Eco Series Eco Challenge Standings





#### Texas Trail Running Eco Series Eco Challenge Standings





# Texas Trail Running Eco Series Eco Challenge Standings