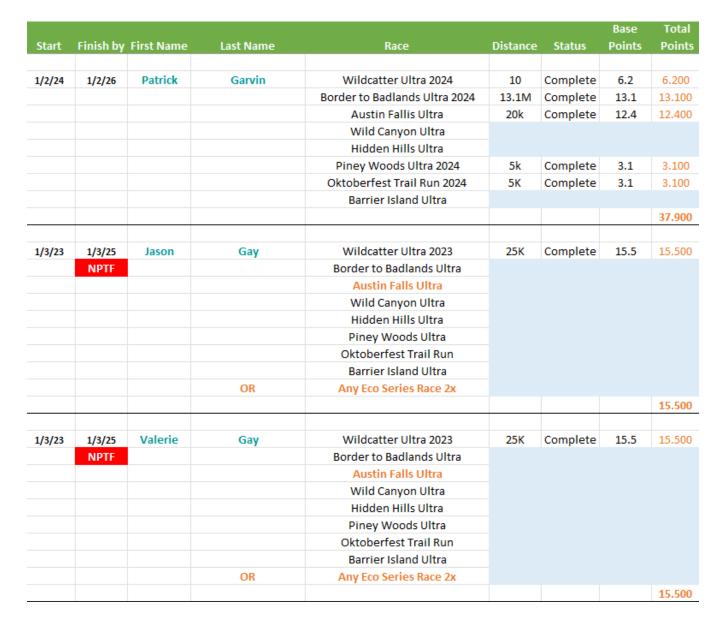

|             |           | Hidden Hills Ultra            |          |          |                |                 |
|         |           |             |           | Piney Woods Ultra             |          |          |                |                 |
|         |           |             |           | Oktoberfest Trail Run 2024    | 13.1M    | Complete | 13.1           | 13.100          |
|         |           |             |           | Barrier Island Ultra          |          |          |                |                 |
|         |           |             |           |                               |          |          |                | 32.400          |

#### Texas Trail Running Eco Series Eco Challenge Standings





## Texas Trail Running Eco Series Eco Challenge Standings





#### Texas Trail Running Eco Series Eco Challenge Standings



| Chart    | riaiah ha | First Name | Last Name | D                             | Distance | Chahara  | Base   | Total  |
|----------|-----------|------------|-----------|-------------------------------|----------|----------|--------|--------|
| Start    | Finish by | First Name | Last Name | Race                          | Distance | Status   | Points | Points |
| 2/25/23  | 2/25/25   | Richard    | Gleave    | Wildcatter Ultra              |          |          |        |        |
| 2/23/23  | NPTF      | Richard    | Gicave    | Border to Badlands Ultra      | 50K      | Complete | 31     | 31.000 |
|          | 141 11    |            |           | Austin Falls Ultra            | JUK      | complete | 31     | 31.000 |
|