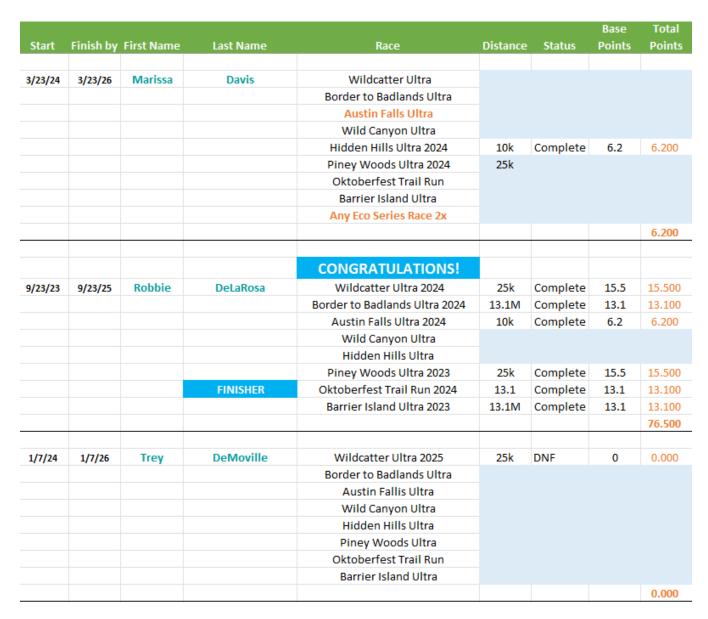

|        |        |        |        |        |       | 0.0   | Active   |
| 1/27/24 | 1/27/26   | Neil       | Young       | 6.200  |       |        |        | 6.200  |        |        |        |       | 12.4  | Active   |
| 3/25/23 | 3/25/25   | Sheena     | Youngblood* |        |       | 13.100 |        |        |        |        |        |       | 13.1  | NPTF     |

# Texas Trail Running Eco Series Eco Challenge Standings

Wildcatter Ultra 2025

#### **DETAILED VIEW**





## Texas Trail Running Eco Series Eco Challenge Standings





# Texas Trail Running Eco Series Eco Challenge Standings





#### Texas Trail Running Eco Series Eco Challenge Standings





# Texas Trail Running Eco Series Eco Challenge Standings





# Texas Trail Running Eco Series Eco Challenge Standings





#### Texas Trail Running Eco Series Eco Challenge Standings



| Start   | Finish hy | First Name  | Last Name | Race                          | Distance | Status   | Base<br>Points | Total<br>Points |
|---------|-----------|-------------|-----------|-------------------------------|----------|----------|----------------|-----------------|
| Start   | Timon by  | Tirstituine | Ed3t Numc | nuce                          | Distance | Status   | Tomes          | Tomes           |
| 4/27/24 | 4/27/26   | Manasa      | Dilip     | Wildcatter Ultra              |          |          |                |                 |
|         |           |             |           | Border to Badlands Ultra      |          |          |                |                 |
|         |           |             |