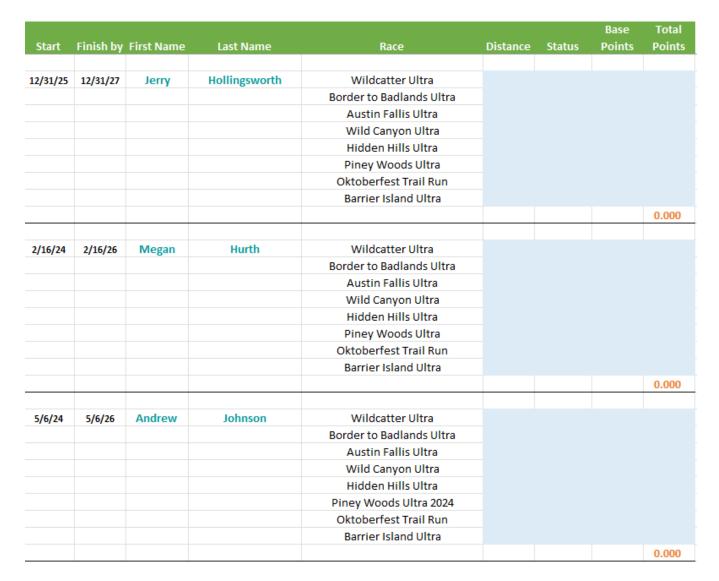

#### Texas Trail Running Eco Series Eco Challenge Standings

|          |           |            |                 |        |        |        | 2X OR  |        |       |        |        |        |       |          |
|----------|-----------|------------|-----------------|--------|--------|--------|--------|--------|-------|--------|--------|--------|-------|----------|
| Start    | Finish by | First Name | Last Name       | WCAT   | BBU    | SW100  | AFU    | WCAN   | HHU   | PWU    | OTR    | BIU    | Total | STATUS   |
| 11/26/22 | 11/26/24  | Marisol    | Garcia*         | 15.500 | 26.200 | 13.100 |        |        |       |        |        | 13.100 | 67.9  | NPTF     |
| 1/27/24  | 1/27/26   | Gary       | Garson          | 3.100  |        |        |        | 6.200  |       | 6.200  | 13.100 | 13.100 | 41.7  | Active   |
| 1/2/24   | 1/2/26    | Patrick    | Garvin          | 6.200  | 13.100 |        | 12.400 |        |       | 3.100  | 3.100  |        | 37.9  | Active   |
| 1/3/23   | 1/3/25    | Jason      | Gay*            | 15.500 |        |        |        |        |       |        |        |        | 15.5  | NPTF     |
| 1/3/23   | 1/3/25    | Valerie    | Gay*            | 15.500 |        |        |        |        |       |        |        |        | 15.5  | NPTF     |
| 2/25/23  | 2/25/25   | Richard    | Gleave*         |        | 31.000 |        |        |        |       |        |        |        | 31.0  | NPTF     |
| 11/14/22 | 11/14/24  | Jess       | Goodlett*       | 6.200  | 6.200  | 13.100 |        |        |       |        |        |        | 25.5  | NPTF     |
| 11/7/24  | 11/7/26   | Jose       | Gutierrez       |        |        |        |        |        |       |        |        | 6.200  | 6.2   | Active   |
| 11/11/23 | 11/11/25  | Melissa    | Hall            | 6.200  |        |        |        |        |       | 6.200  |        | 6.200  | 18.6  | Active   |
| 9/28/24  | 9/28/26   | Donci      | Hart            |        |        |        |        |        |       | 15.500 |        |        | 15.5  | Active   |
| 1/6/24   | 1/6/26    | Jerry      | Hollingsworth** | 6.200  | 6.200  |        |        | 6.200  | 3.100 | 3.100  | 6.200  | 6.200  | 37.2  | FINISHER |
| 12/31/25 | 12/31/27  | Jerry      | Hollingsworth   |        |        |        |        |        |       |        |        |        | 0.0   | Active   |
| 2/16/24  | 2/16/26   | Megan      | Hurth           |        |        |        |        |        |       |        |        |        | 0.0   | Active   |
| 5/6/24   | 5/6/26    | Andrew     | Johnson         |        |        |        |        |        |       |        |        |        | 0.0   | Active   |
| 10/30/24 | 10/30/26  | James      | Kelly           |        |        |        |        |        |       |        |        | 13.100 | 13.1  | Active   |
| 3/23/23  | 3/23/25   | Bethani    | Knight 4*       |        | 13.100 |        |        |        |       |        |        |        | 13.1  | NPTF     |
| 3/30/24  | 3/30/26   | Bethani    | Knight 5        |        |        |        |        |        |       |        |        |        | 0.0   | Active   |
| 3/25/23  | 3/25/25   | Patrick    | Lavin*          |        |        | 50.000 |        | 62.100 | 0.000 |        |        | 13.100 | 125.2 | NPTF     |
| 11/11/23 | 11/11/25  | Shay       | Lawson          | 6.200  |        |        |        |        |       |        |        | 3.100  | 9.3   | Active   |
| 2/25/23  | 2/25/25   | Debra      | Linn*           |        | 6.200  |        | 6.200  |        |       | 0.000  |        |        | 12.4  | NPTF     |
| 10/20/23 | 10/20/25  | Ben        | Little          |        |        |        |        |        |       | 6.200  |        |        | 6.2   | Active   |
| 10/19/24 | 10/19/26  | Katherine  | Lockard         | 6.200  |        |        |        |        |       |        | 3.100  |        | 9.3   | Active   |
| 9/28/24  | 9/28/26   | Susan      | Lockard         | 6.200  |        |        |        |        |       | 6.200  | 6.200  |        | 18.6  | Active   |
| 9/23/23  | 9/23/25   | Ann        | Ludewig**       | 15.500 | 13.100 |        | 18.600 |        |       | 15.500 | 3.100  | 13.100 | 78.9  | FINISHER |
| 11/11/23 | 11/11/25  | Leah       | McCann          | 3.100  |        |        |        |        |       | 3.100  |        | 3.100  | 9.3   | Active   |

#### Texas Trail Running Eco Series Eco Challenge Standings

|          |           |            |            |        |        |        | 2X OR  |        |        |        |        |        |       |          |
|----------|-----------|------------|------------|--------|--------|--------|--------|--------|--------|--------|--------|--------|-------|----------|
| Start    | Finish by | First Name | Last Name  | WCAT   | BBU    | SW100  | AFU    | WCAN   | HHU    | PWU    | OTR    | BIU    | Total | STATUS   |
| 4/22/23  | 4/22/25   | Apolynne   | McCarthy*  |        |        |        |        |        |        |        |        |        | 0.0   | NPTF     |
| 9/23/23  | 9/25/25   | Krista     | McDermid   | 15.500 | 13.100 |        | 12.400 |        | 13.100 | 15.500 | 13.100 | 13.100 | 95.8  | Active   |
| 11/4/24  | 11/4/26   | Jody       | Mcinnis    | 3.100  |        |        |        |        |        |        |        | 6.200  | 9.3   | Active   |
| 10/19/24 | 10/19/26  | David      | McKillips  | 6.200  |        |        |        |        |        |        | 3.100  | 3.100  | 12.4  | Active   |
| 4/22/23  | 4/22/25   | Katie      | Middleton* |        |        |        | 15.500 | 15.500 |        |        |        |        | 31.0  | NPTF     |
| 12/7/23  | 12/7/25   | Chris      | Mikell     | 6.200  |        |        |        |        |        |        |        |        | 6.2   | Active   |
| 12/7/23  | 12/7/25   | Kristen    | Mikell     | 6.200  |        |        |        |        |        |        |        |        | 6.2   | Active   |
| 7/14/24  | 7/14/26   | Amber      | Miller     |        |        |        |        |        |        |        | 6.200  |        | 6.2   | Active   |
| 7/14/24  | 7/14/26   | Sarah      | Miller     |        |        |        |        |        |        |        | 6.200  |        | 6.2   | Active   |
| 11/11/23 | 11/11/25  | Heather    | Mordue     | 6.200  |        |        | 6.200  |        |        | 3.100  | 13.100 | 6.200  | 34.8  | Active   |
| 4/6/24   | 4/6/26    | Cameron    | Mosier     |        |        |        | 18.600 | 15.500 |        |        |        |        | 34.1  | Active   |
| 4/6/24   | 4/6/26    | Sarah      | Mowery     |        |        |        | 12.400 | 15.500 |        |        |        |        | 27.9  | Active   |
| 11/9/24  | 11/9/26   | Madison    | Murphy     |        |        |        |        |        |        |        |        | 6.200  | 6.2   | Active   |
| 7/24/24  | 7/24/26   | Nicole     | Nachlas    | 15.500 |        |        |        |        |        | 6.200  |        |        | 21.7  | Active   |
| 3/25/23  | 3/25/25   | Erica      | Niert*     |        |        | 13.100 |        |        |        |        |        |        | 13.1  | NPTF     |
| 1/26/24  | 1/26/26   | Braeden    | Reed       | 6.200  | 13.100 |        |        |        |        |        |        |        | 19.3  | Active   |
| 1/26/24  | 1/26/26   | Glen       | Reed       | 6.200  | 13.100 |        |        |        |        |        |        |        | 19.3  | Active   |
| 1/18/25  | 1/18/27   | Doug       | Rine       | 15.500 |        |        |        |        |        |        |        |        | 15.5  | Active   |
| 11/6/22  | 11/6/24   | Daniel     | Rodriguez* | 6.200  | 6.200  |        |        |        |        |        |        | 6.200  | 18.6  | NPTF     |
| 1/14/25  | 1/14/27   | Anthony    | Rosemond   |        |        |        |        |        |        |        |        |        | 0.0   | Active   |
| 10/14/24 | 10/14/26  | Jerry      | Rosenbalm  |        |        |        |        |        |        |        | 3.100  | 6.200  | 9.3   | Active   |
| 4/21/23  | 4/21/25   | Rachel     | Saavedra** | 15.500 |        |        | 18.600 | 15.500 | 26.200 | 15.500 | 31.000 | 13.100 | 135.4 | FINISHER |
| 1/18/25  | 1/18/27   | Ashley     | Scheer     | 3.100  |        |        |        |        |        |        |        |        | 3.1   | Active   |
| 1/14/23  | 1/14/25   | Jessie     | Shortes*   | 31.000 |        |        |        |        |        |        |        |        | 31.0  | NPTF     |
| 11/9/24  | 11/9/26   | Christy    | Smith      |        |        |        |        |        |        |        |        | 3.100  | 3.1   | Active   |