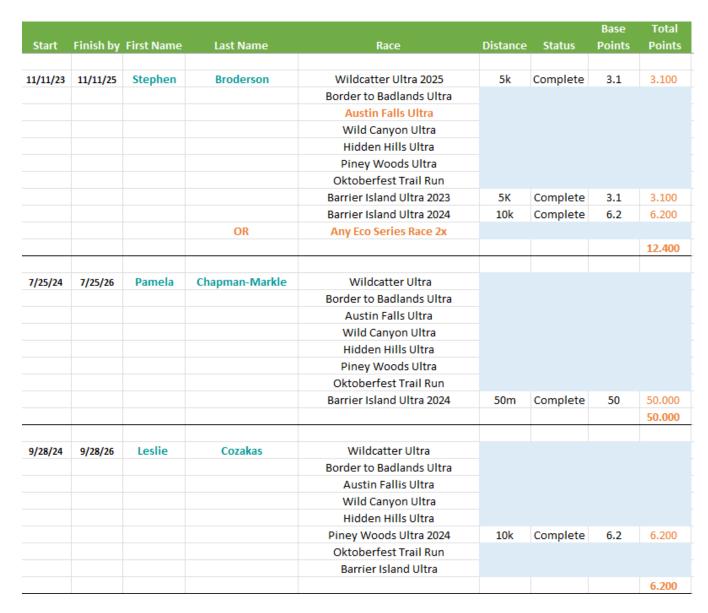

9/24 | 1/19/26   | Dianna     | Young       |        |       |        |        |        |        |        |        |       | 0.0   | Active   |
| 1/27/24 | 1/27/26   | Neil       | Young       | 6.200  |       |        |        | 6.200  |        |        |        |       | 12.4  | Active   |
| 3/25/23 | 3/25/25   | Sheena     | Youngblood* |        |       | 13.100 |        |        |        |        |        |       | 13.1  | NPTF     |

# Texas Trail Running Eco Series Eco Challenge Standings

Wildcatter Ultra 2025

#### **DETAILED VIEW**





## Texas Trail Running Eco Series Eco Challenge Standings





# Texas Trail Running Eco Series Eco Challenge Standings





#### Texas Trail Running Eco Series Eco Challenge Standings





# Texas Trail Running Eco Series Eco Challenge Standings





# Texas Trail Running Eco Series Eco Challenge Standings





#### Texas Trail Running Eco Series Eco Challenge Standings



| Start   | Finish hy | First Name  | Last Name | Race                          | Distance | Status   | Base<br>Points | Total<br>Points |
|---------|-----------|-------------|-----------|-------------------------------|----------|----------|----------------|-----------------|
| Start   | Timon by  | Tirstituine | Ed3t Numc | nuce                          | Distance | Status   | Tomes          | Tomes           |
| 4/27/24 | 4/27/26   | Manasa      | Dilip     | Wildcatter Ultra              |          |          |                |                 |
|         |           |             |           | Border to Badlands Ultra      |          |          |