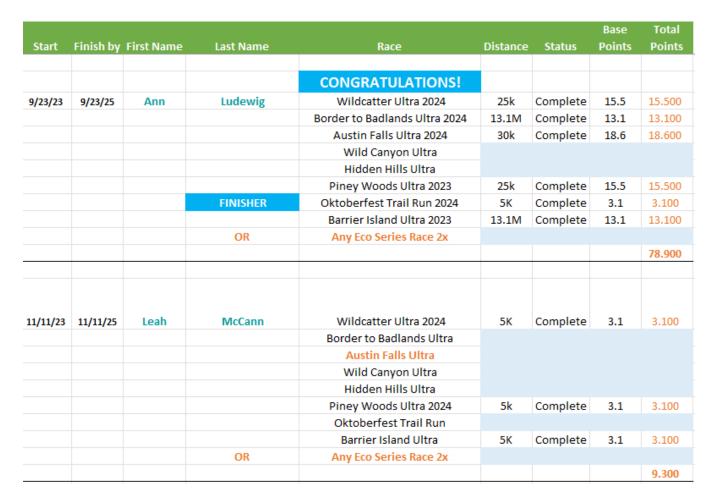

#### Texas Trail Running Eco Series Eco Challenge Standings

|          |           |            |                 |        |        |        | 2X OR  |        |       |        |        |        |       |          |
|----------|-----------|------------|-----------------|--------|--------|--------|--------|--------|-------|--------|--------|--------|-------|----------|
| Start    | Finish by | First Name | Last Name       | WCAT   | BBU    | SW100  | AFU    | WCAN   | HHU   | PWU    | OTR    | BIU    | Total | STATUS   |
| 11/26/22 | 11/26/24  | Marisol    | Garcia*         | 15.500 | 26.200 | 13.100 |        |        |       |        |        | 13.100 | 67.9  | NPTF     |
| 1/27/24  | 1/27/26   | Gary       | Garson          | 3.100  |        |        |        | 6.200  |       | 6.200  | 13.100 | 13.100 | 41.7  | Active   |
| 1/2/24   | 1/2/26    | Patrick    | Garvin          | 6.200  | 13.100 |        | 12.400 |        |       | 3.100  | 3.100  |        | 37.9  | Active   |
| 1/3/23   | 1/3/25    | Jason      | Gay*            | 15.500 |        |        |        |        |       |        |        |        | 15.5  | NPTF     |
| 1/3/23   | 1/3/25    | Valerie    | Gay*            | 15.500 |        |        |        |        |       |        |        |        | 15.5  | NPTF     |
| 2/25/23  | 2/25/25   | Richard    | Gleave*         |        | 31.000 |        |        |        |       |        |        |        | 31.0  | NPTF     |
| 11/14/22 | 11/14/24  | Jess       | Goodlett*       | 6.200  | 6.200  | 13.100 |        |        |       |        |        |        | 25.5  | NPTF     |
| 11/7/24  | 11/7/26   | Jose       | Gutierrez       |        |        |        |        |        |       |        |        | 6.200  | 6.2   | Active   |
| 11/11/23 | 11/11/25  | Melissa    | Hall            | 6.200  |        |        |        |        |       | 6.200  |        | 6.200  | 18.6  | Active   |
| 9/28/24  | 9/28/26   | Donci      | Hart            |        |        |        |        |        |       | 15.500 |        |        | 15.5  | Active   |
| 1/6/24   | 1/6/26    | Jerry      | Hollingsworth** | 6.200  | 6.200  |        |        | 6.200  | 3.100 | 3.100  | 6.200  | 6.200  | 37.2  | FINISHER |
| 12/31/25 | 12/31/27  | Jerry      | Hollingsworth   |        |        |        |        |        |       |        |        |        | 0.0   | Active   |
| 2/16/24  | 2/16/26   | Megan      | Hurth           |        |        |        |        |        |       |        |        |        | 0.0   | Active   |
| 5/6/24   | 5/6/26    | Andrew     | Johnson         |        |        |        |        |        |       |        |        |        | 0.0   | Active   |
| 10/30/24 | 10/30/26  | James      | Kelly           |        |        |        |        |        |       |        |        | 13.100 | 13.1  | Active   |
| 3/23/23  | 3/23/25   | Bethani    | Knight 4*       |        | 13.100 |        |        |        |       |        |        |        | 13.1  | NPTF     |
| 3/30/24  | 3/30/26   | Bethani    | Knight 5        |        |        |        |        |        |       |        |        |        | 0.0   | Active   |
| 3/25/23  | 3/25/25   | Patrick    | Lavin*          |        |        | 50.000 |        | 62.100 | 0.000 |        |        | 13.100 | 125.2 | NPTF     |
| 11/11/23 | 11/11/25  | Shay       | Lawson          | 6.200  |        |        |        |        |       |        |        | 3.100  | 9.3   | Active   |
| 2/25/23  | 2/25/25   | Debra      | Linn*           |        | 6.200  |        | 6.200  |        |       | 0.000  |        |        | 12.4  | NPTF     |
| 10/20/23 | 10/20/25  | Ben        | Little          |        |        |        |        |        |       | 6.200  |        |        | 6.2   | Active   |
| 10/19/24 | 10/19/26  | Katherine  | Lockard         | 6.200  |        |        |        |        |       |        | 3.100  |        | 9.3   | Active   |
| 9/28/24  | 9/28/26   | Susan      | Lockard         | 6.200  |        |        |        |        |       | 6.200  | 6.200  |        | 18.6  | Active   |
| 9/23/23  | 9/23/25   | Ann        | Ludewig**       | 15.500 | 13.100 |        | 18.600 |        |       | 15.500 | 3.100  | 13.100 | 78.9  | FINISHER |
| 11/11/23 | 11/11/25  | Leah       | McCann          | 3.100  |        |        |        |        |       | 3.100  |        | 3.100  | 9.3   | Active   |

#### Texas Trail Running Eco Series Eco Challenge Standings

|          |           |            |            |        |        |        | 2X OR  |        |        |        |        |        |       |          |
|----------|-----------|------------|------------|--------|--------|--------|--------|--------|--------|--------|--------|--------|-------|----------|
| Start    | Finish by | First Name | Last Name  | WCAT   | BBU    | SW100  | AFU    | WCAN   | HHU    | PWU    | OTR    | BIU    | Total | STATUS   |
| 4/22/23  | 4/22/25   | Apolynne   | McCarthy*  |        |        |        |        |        |        |        |        |        | 0.0   | NPTF     |
| 9/23/23  | 9/25/25   | Krista     | McDermid   | 15.500 | 13.100 |        | 12.400 |        | 13.100 | 15.500 | 13.100 | 13.100 | 95.8  | Active   |
| 11/4/24  | 11/4/26   | Jody       | Mcinnis    | 3.100  |        |        |        |        |        |        |        | 6.200  | 9.3   | Active   |
| 10/19/24 | 10/19/26  | David      | McKillips  | 6.200  |        |        |        |        |        |        | 3.100  | 3.100  | 12.4  | Active   |
| 4/22/23  | 4/22/25   | Katie      | Middleton* |        |        |        | 15.500 | 15.500 |        |        |        |        | 31.0  | NPTF     |
| 12/7/23  | 12/7/25   | Chris      | Mikell     | 6.200  |        |        |        |        |        |        |        |        | 6.2   | Active   |
| 12/7/23  | 12/7/25   | Kristen    | Mikell     | 6.200  |        |        |        |        |        |        |        |        | 6.2   | Active   |
| 7/14/24  | 7/14/26   | Amber      | Miller     |        |        |        |        |        |        |        | 6.200  |        | 6.2   | Active   |
| 7/14/24  | 7/14/26   | Sarah      | Miller     |        |        |        |        |        |        |        | 6.200  |        | 6.2   | Active   |
| 11/11/23 | 11/11/25  | Heather    | Mordue     | 6.200  |        |        | 6.200  |        |        | 3.100  | 13.100 | 6.200  | 34.8  | Active   |
| 4/6/24   | 4/6/26    | Cameron    | Mosier     |        |        |        | 18.600 | 15.500 |        |        |        |        | 34.1  | Active   |
| 4/6/24   | 4/6/26    | Sarah      | Mowery     |        |        |        | 12.400 | 15.500 |        |        |        |        | 27.9  | Active   |
| 11/9/24  | 11/9/26   | Madison    | Murphy     |        |        |        |        |        |        |        |        | 6.200  | 6.2   | Active   |
| 7/24/24  | 7/24/26   | Nicole     | Nachlas    | 15.500 |        |        |        |        |        | 6.200  |        |        | 21.7  | Active   |
| 3/25/23  | 3/25/25   | Erica      | Niert*     |        |        | 13.100 |        |        |        |        |        |        | 13.1  | NPTF     |
| 1/26/24  | 1/26/26   | Braeden    | Reed       | 6.200  | 13.100 |        |        |        |        |        |        |        | 19.3  | Active   |
| 1/26/24  | 1/26/26   | Glen       | Reed       | 6.200  | 13.100 |        |        |        |        |        |        |        | 19.3  | Active   |
| 1/18/25  | 1/18/27   | Doug       | Rine       | 15.500 |        |        |        |        |        |        |        |        | 15.5  | Active   |
| 11/6/22  | 11/6/24   | Daniel     | Rodriguez* | 6.200  | 6.200  |        |        |        |        |        |        | 6.200  | 18.6  | NPTF     |
| 1/14/25  | 1/14/27   | Anthony    | Rosemond   |        |        |        |        |        |        |        |        |        | 0.0   | Active   |
| 10/14/24 | 10/14/26  | Jerry      | Rosenbalm  |        |        |        |        |        |        |        | 3.100  | 6.200  | 9.3   | Active   |
| 4/21/23  | 4/21/25   | Rachel     | Saavedra** | 15.500 |        |        | 18.600 | 15.500 | 26.200 | 15.500 | 31.000 | 13.100 | 135.4 | FINISHER |
| 1/18/25  | 1/18/27   | Ashley     | Scheer     | 3.100  |        |        |        |        |        |        |        |        | 3.1   | Active   |
| 1/14/23  | 1/14/25   | Jessie     | Shortes*   | 31.000 |        |        |        |        |        |        |        |        | 31.0  | NPTF     |
| 11/9/24  | 11/9/26   | Christy    | Smith      |        |        |        |        |        |        |        |        | 3.100  | 3.1   | Active   |