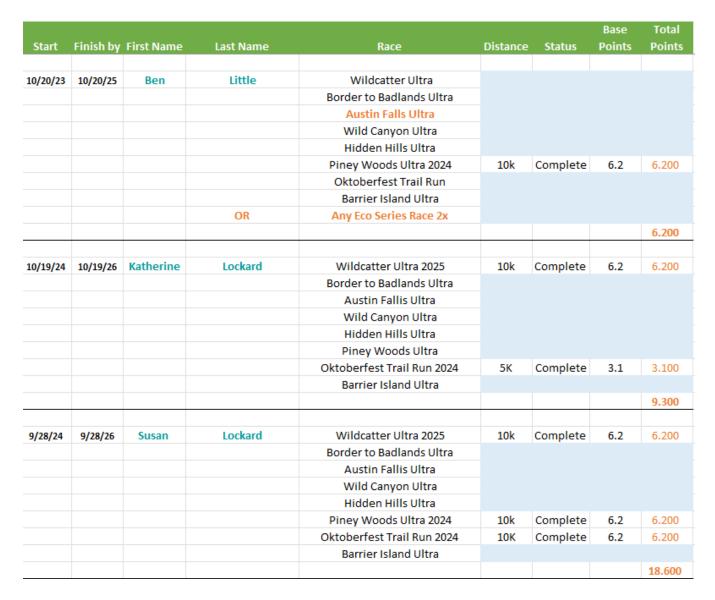

#### Texas Trail Running Eco Series Eco Challenge Standings

|          |           |            |                 |        |        |        | 2X OR  |        |       |        |        |        |       |          |
|----------|-----------|------------|-----------------|--------|--------|--------|--------|--------|-------|--------|--------|--------|-------|----------|
| Start    | Finish by | First Name | Last Name       | WCAT   | BBU    | SW100  | AFU    | WCAN   | HHU   | PWU    | OTR    | BIU    | Total | STATUS   |
| 11/26/22 | 11/26/24  | Marisol    | Garcia*         | 15.500 | 26.200 | 13.100 |        |        |       |        |        | 13.100 | 67.9  | NPTF     |
| 1/27/24  | 1/27/26   | Gary       | Garson          | 3.100  |        |        |        | 6.200  |       | 6.200  | 13.100 | 13.100 | 41.7  | Active   |
| 1/2/24   | 1/2/26    | Patrick    | Garvin          | 6.200  | 13.100 |        | 12.400 |        |       | 3.100  | 3.100  |        | 37.9  | Active   |
| 1/3/23   | 1/3/25    | Jason      | Gay*            | 15.500 |        |        |        |        |       |        |        |        | 15.5  | NPTF     |
| 1/3/23   | 1/3/25    | Valerie    | Gay*            | 15.500 |        |        |        |        |       |        |        |        | 15.5  | NPTF     |
| 2/25/23  | 2/25/25   | Richard    | Gleave*         |        | 31.000 |        |        |        |       |        |        |        | 31.0  | NPTF     |
| 11/14/22 | 11/14/24  | Jess       | Goodlett*       | 6.200  | 6.200  | 13.100 |        |        |       |        |        |        | 25.5  | NPTF     |
| 11/7/24  | 11/7/26   | Jose       | Gutierrez       |        |        |        |        |        |       |        |        | 6.200  | 6.2   | Active   |
| 11/11/23 | 11/11/25  | Melissa    | Hall            | 6.200  |        |        |        |        |       | 6.200  |        | 6.200  | 18.6  | Active   |
| 9/28/24  | 9/28/26   | Donci      | Hart            |        |        |        |        |        |       | 15.500 |        |        | 15.5  | Active   |
| 1/6/24   | 1/6/26    | Jerry      | Hollingsworth** | 6.200  | 6.200  |        |        | 6.200  | 3.100 | 3.100  | 6.200  | 6.200  | 37.2  | FINISHER |
| 12/31/25 | 12/31/27  | Jerry      | Hollingsworth   |        |        |        |        |        |       |        |        |        | 0.0   | Active   |
| 2/16/24  | 2/16/26   | Megan      | Hurth           |        |        |        |        |        |       |        |        |        | 0.0   | Active   |
| 5/6/24   | 5/6/26    | Andrew     | Johnson         |        |        |        |        |        |       |        |        |        | 0.0   | Active   |
| 10/30/24 | 10/30/26  | James      | Kelly           |        |        |        |        |        |       |        |        | 13.100 | 13.1  | Active   |
| 3/23/23  | 3/23/25   | Bethani    | Knight 4*       |        | 13.100 |        |        |        |       |        |        |        | 13.1  | NPTF     |
| 3/30/24  | 3/30/26   | Bethani    | Knight 5        |        |        |        |        |        |       |        |        |        | 0.0   | Active   |
| 3/25/23  | 3/25/25   | Patrick    | Lavin*          |        |        | 50.000 |        | 62.100 | 0.000 |        |        | 13.100 | 125.2 | NPTF     |
| 11/11/23 | 11/11/25  | Shay       | Lawson          | 6.200  |        |        |        |        |       |        |        | 3.100  | 9.3   | Active   |
| 2/25/23  | 2/25/25   | Debra      | Linn*           |        | 6.200  |        | 6.200  |        |       | 0.000  |        |        | 12.4  | NPTF     |
| 10/20/23 | 10/20/25  | Ben        | Little          |        |        |        |        |        |       | 6.200  |        |        | 6.2   | Active   |
| 10/19/24 | 10/19/26  | Katherine  | Lockard         | 6.200  |        |        |        |        |       |        | 3.100  |        | 9.3   | Active   |
| 9/28/24  | 9/28/26   | Susan      | Lockard         | 6.200  |        |        |        |        |       | 6.200  | 6.200  |        | 18.6  | Active   |
| 9/23/23  | 9/23/25   | Ann        | Ludewig**       | 15.500 | 13.100 |        | 18.600 |        |       | 15.500 | 3.100  | 13.100 | 78.9  | FINISHER |
| 11/11/23 | 11/11/25  | Leah       | McCann          | 3.100  |        |        |        |        |       | 3.100  |        | 3.100  | 9.3   | Active   |

#### Texas Trail Running Eco Series Eco Challenge Standings

|          |           |            |            |        |        |        | 2X OR  |        |        |        |        |        |       |          |
|----------|-----------|------------|------------|--------|--------|--------|--------|--------|--------|--------|--------|--------|-------|----------|
| Start    | Finish by | First Name | Last Name  | WCAT   | BBU    | SW100  | AFU    | WCAN   | HHU    | PWU    | OTR    | BIU    | Total | STATUS   |
| 4/22/23  | 4/22/25   | Apolynne   | McCarthy*  |        |        |        |        |        |        |        |        |        | 0.0   | NPTF     |
| 9/23/23  | 9/25/25   | Krista     | McDermid   | 15.500 | 13.100 |        | 12.400 |        | 13.100 | 15.500 | 13.100 | 13.100 | 95.8  | Active   |
| 11/4/24  | 11/4/26   | Jody       | Mcinnis    | 3.100  |        |        |        |        |        |        |        | 6.200  | 9.3   | Active   |
| 10/19/24 | 10/19/26  | David      | McKillips  | 6.200  |        |        |        |        |        |        | 3.100  | 3.100  | 12.4  | Active   |
| 4/22/23  | 4/22/25   | Katie      | Middleton* |        |        |        | 15.500 | 15.500 |        |        |        |        | 31.0  | NPTF     |
| 12/7/23  | 12/7/25   | Chris      | Mikell     | 6.200  |        |        |        |        |        |        |        |        | 6.2   | Active   |
| 12/7/23  | 12/7/25   | Kristen    | Mikell     | 6.200  |        |        |        |        |        |        |        |        | 6.2   | Active   |
| 7/14/24  | 7/14/26   | Amber      | Miller     |        |        |        |        |        |        |        | 6.200  |        | 6.2   | Active   |
| 7/14/24  | 7/14/26   | Sarah      | Miller     |        |        |        |        |        |        |        | 6.200  |        | 6.2   | Active   |
| 11/11/23 | 11/11/25  | Heather    | Mordue     | 6.200  |        |        | 6.200  |        |        | 3.100  | 13.100 | 6.200  | 34.8  | Active   |
| 4/6/24   | 4/6/26    | Cameron    | Mosier     |        |        |        | 18.600 | 15.500 |        |        |        |        | 34.1  | Active   |
| 4/6/24   | 4/6/26    | Sarah      | Mowery     |        |        |        | 12.400 | 15.500 |        |        |        |        | 27.9  | Active   |
| 11/9/24  | 11/9/26   | Madison    | Murphy     |        |        |        |        |        |        |        |        | 6.200  | 6.2   | Active   |
| 7/24/24  | 7/24/26   | Nicole     | Nachlas    | 15.500 |        |        |        |        |        | 6.200  |        |        | 21.7  | Active   |
| 3/25/23  | 3/25/25   | Erica      | Niert*     |        |        | 13.100 |        |        |        |        |        |        | 13.1  | NPTF     |
| 1/26/24  | 1/26/26   | Braeden    | Reed       | 6.200  | 13.100 |        |        |        |        |        |        |        | 19.3  | Active   |
| 1/26/24  | 1/26/26   | Glen       | Reed       | 6.200  | 13.100 |        |        |        |        |        |        |        | 19.3  | Active   |
| 1/18/25  | 1/18/27   | Doug       | Rine       | 15.500 |        |        |        |        |        |        |        |        | 15.5  | Active   |
| 11/6/22  | 11/6/24   | Daniel     | Rodriguez* | 6.200  | 6.200  |        |        |        |        |        |        | 6.200  | 18.6  | NPTF     |
| 1/14/25  | 1/14/27   | Anthony    | Rosemond   |        |        |        |        |        |        |        |        |        | 0.0   | Active   |
| 10/14/24 | 10/14/26  | Jerry      | Rosenbalm  |        |        |        |        |        |        |        | 3.100  | 6.200  | 9.3   | Active   |
| 4/21/23  | 4/21/25   | Rachel     | Saavedra** | 15.500 |        |        | 18.600 | 15.500 | 26.200 | 15.500 | 31.000 | 13.100 | 135.4 | FINISHER |
| 1/18/25  | 1/18/27   | Ashley     | Scheer     | 3.100  |        |        |        |        |        |        |        |        | 3.1   | Active   |
| 1/14/23  | 1/14/25   | Jessie     | Shortes*   | 31.000 |        |        |        |        |        |        |        |        | 31.0  | NPTF     |
| 11/9/24  | 11/9/26   | Christy    | Smith      |        |        |        |        |        |        |        |        | 3.100  | 3.1   | Active   |