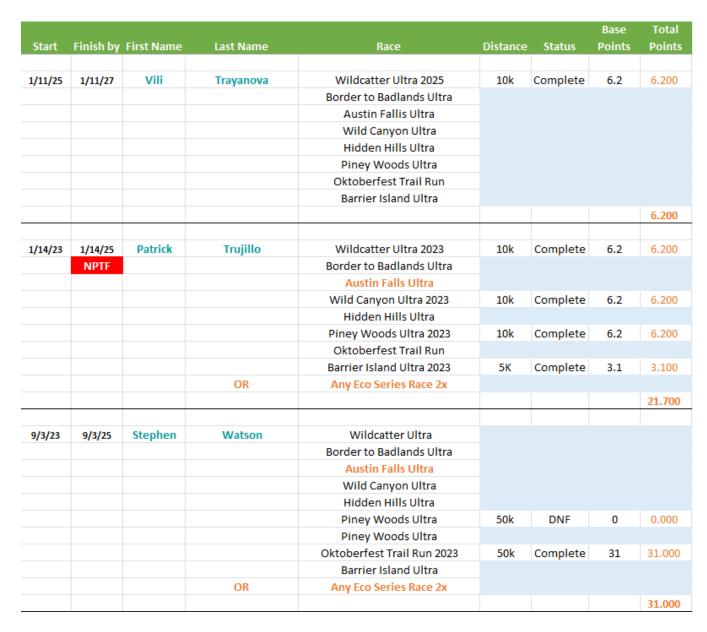

l Running Eco Series Eco Challenge Standings





## Texas Trail Running Eco Series Eco Challenge Standings





#### Texas Trail Running Eco Series Eco Challenge Standings





# Texas Trail Running Eco Series Eco Challenge Standings





#### Texas Trail Running Eco Series Eco Challenge Standings





### Texas Trail Running Eco Series Eco Challenge Standings





# Texas Trail Running Eco Series Eco Challenge Standings





# Texas Trail Running Eco Series Eco Challenge Standings





# Texas Trail Running Eco Series Eco Challenge Standings





# Texas Trail Running Eco Series Eco Challenge Standings





## Texas Trail Running Eco Series Eco Challenge Standings





# Texas Trail Running Eco Series Eco Challenge Standings





# Texas Trail Running Eco Series Eco Challenge Standings





## Texas Trail Running Eco Series Eco Challenge Standings





#### Texas Trail Running Eco Series Eco Challenge Standings





# Texas Trail Running Eco Series Eco Challenge Standings