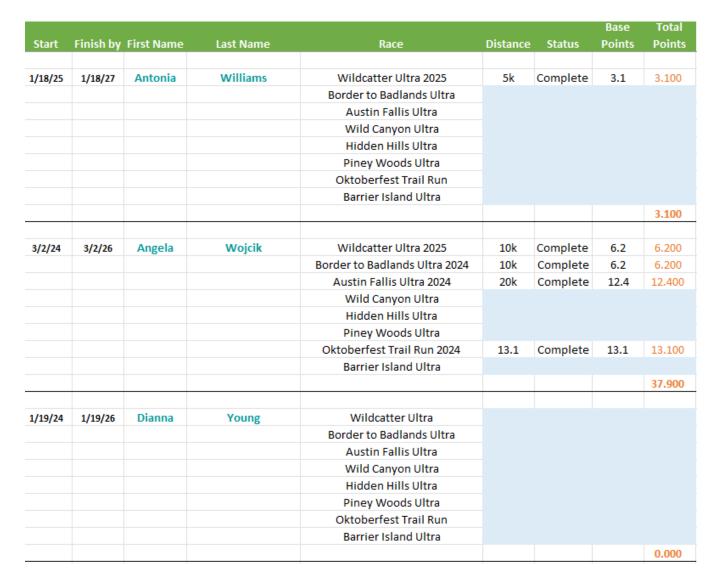

l Running Eco Series Eco Challenge Standings





# Texas Trail Running Eco Series Eco Challenge Standings





#### Texas Trail Running Eco Series Eco Challenge Standings





### Texas Trail Running Eco Series Eco Challenge Standings





# Texas Trail Running Eco Series Eco Challenge Standings





# Texas Trail Running Eco Series Eco Challenge Standings





# Texas Trail Running Eco Series Eco Challenge Standings





# Texas Trail Running Eco Series Eco Challenge Standings





## Texas Trail Running Eco Series Eco Challenge Standings





# Texas Trail Running Eco Series Eco Challenge Standings





# Texas Trail Running Eco Series Eco Challenge Standings





## Texas Trail Running Eco Series Eco Challenge Standings





#### Texas Trail Running Eco Series Eco Challenge Standings





# Texas Trail Running Eco Series Eco Challenge Standings