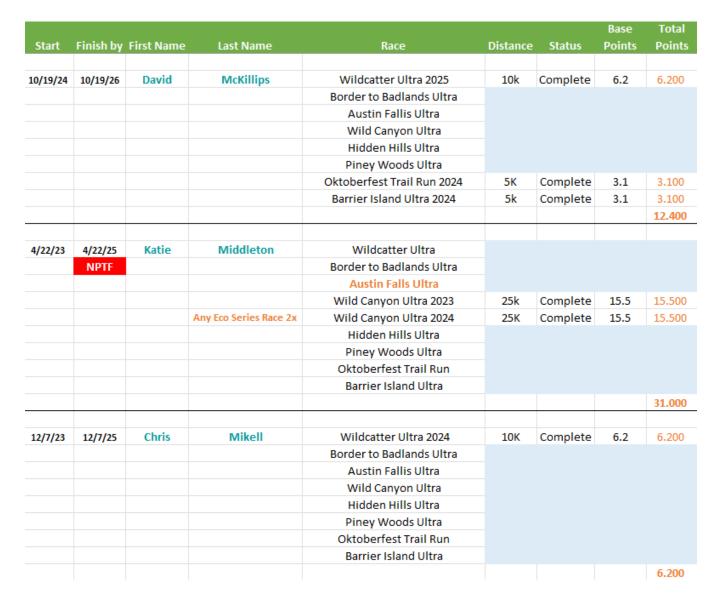

#### Texas Trail Running Eco Series Eco Challenge Standings

|          |           |            |            |        |        |        | 2X OR  |        |        |        |        |        |       |          |
|----------|-----------|------------|------------|--------|--------|--------|--------|--------|--------|--------|--------|--------|-------|----------|
| Start    | Finish by | First Name | Last Name  | WCAT   | BBU    | SW100  | AFU    | WCAN   | HHU    | PWU    | OTR    | BIU    | Total | STATUS   |
| 4/22/23  | 4/22/25   | Apolynne   | McCarthy*  |        |        |        |        |        |        |        |        |        | 0.0   | NPTF     |
| 9/23/23  | 9/25/25   | Krista     | McDermid   | 15.500 | 13.100 |        | 12.400 |        | 13.100 | 15.500 | 13.100 | 13.100 | 95.8  | Active   |
| 11/4/24  | 11/4/26   | Jody       | Mcinnis    | 3.100  |        |        |        |        |        |        |        | 6.200  | 9.3   | Active   |
| 10/19/24 | 10/19/26  | David      | McKillips  | 6.200  |        |        |        |        |        |        | 3.100  | 3.100  | 12.4  | Active   |
| 4/22/23  | 4/22/25   | Katie      | Middleton* |        |        |        | 15.500 | 15.500 |        |        |        |        | 31.0  | NPTF     |
| 12/7/23  | 12/7/25   | Chris      | Mikell     | 6.200  |        |        |        |        |        |        |        |        | 6.2   | Active   |
| 12/7/23  | 12/7/25   | Kristen    | Mikell     | 6.200  |        |        |        |        |        |        |        |        | 6.2   | Active   |
| 7/14/24  | 7/14/26   | Amber      | Miller     |        |        |        |        |        |        |        | 6.200  |        | 6.2   | Active   |
| 7/14/24  | 7/14/26   | Sarah      | Miller     |        |        |        |        |        |        |        | 6.200  |        | 6.2   | Active   |
| 11/11/23 | 11/11/25  | Heather    | Mordue     | 6.200  |        |        | 6.200  |        |        | 3.100  | 13.100 | 6.200  | 34.8  | Active   |
| 4/6/24   | 4/6/26    | Cameron    | Mosier     |        |        |        | 18.600 | 15.500 |        |        |        |        | 34.1  | Active   |
| 4/6/24   | 4/6/26    | Sarah      | Mowery     |        |        |        | 12.400 | 15.500 |        |        |        |        | 27.9  | Active   |
| 11/9/24  | 11/9/26   | Madison    | Murphy     |        |        |        |        |        |        |        |        | 6.200  | 6.2   | Active   |
| 7/24/24  | 7/24/26   | Nicole     | Nachlas    | 15.500 |        |        |        |        |        | 6.200  |        |        | 21.7  | Active   |
| 3/25/23  | 3/25/25   | Erica      | Niert*     |        |        | 13.100 |        |        |        |        |        |        | 13.1  | NPTF     |
| 1/26/24  | 1/26/26   | Braeden    | Reed       | 6.200  | 13.100 |        |        |        |        |        |        |        | 19.3  | Active   |
| 1/26/24  | 1/26/26   | Glen       | Reed       | 6.200  | 13.100 |        |        |        |        |        |        |        | 19.3  | Active   |
| 1/18/25  | 1/18/27   | Doug       | Rine       | 15.500 |        |        |        |        |        |        |        |        | 15.5  | Active   |
| 11/6/22  | 11/6/24   | Daniel     | Rodriguez* | 6.200  | 6.200  |        |        |        |        |        |        | 6.200  | 18.6  | NPTF     |
| 1/14/25  | 1/14/27   | Anthony    | Rosemond   |        |        |        |        |        |        |        |        |        | 0.0   | Active   |
| 10/14/24 | 10/14/26  | Jerry      | Rosenbalm  |        |        |        |        |        |        |        | 3.100  | 6.200  | 9.3   | Active   |
| 4/21/23  | 4/21/25   | Rachel     | Saavedra** | 15.500 |        |        | 18.600 | 15.500 | 26.200 | 15.500 | 31.000 | 13.100 | 135.4 | FINISHER |
| 1/18/25  | 1/18/27   | Ashley     | Scheer     | 3.100  |        |        |        |        |        |        |        |        | 3.1   | Active   |
| 1/14/23  | 1/14/25   | Jessie     | Shortes*   | 31.000 |        |        |        |        |        |        |        |        | 31.0  | NPTF     |
| 11/9/24  | 11/9/26   | Christy    | Smith      |        |        |        |        |        |        |        |        | 3.100  | 3.1   | Active   |