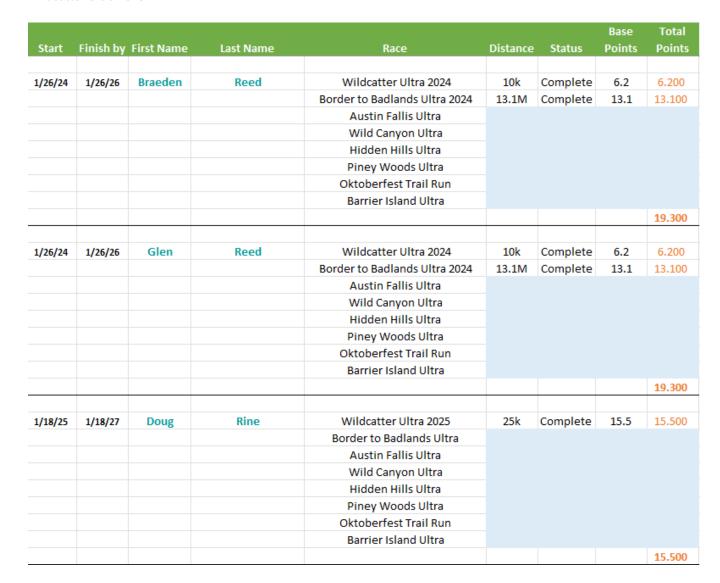

#### Texas Trail Running Eco Series Eco Challenge Standings

|          |           |            |            |        |        |        | 2X OR  |        |        |        |        |        |       |          |
|----------|-----------|------------|------------|--------|--------|--------|--------|--------|--------|--------|--------|--------|-------|----------|
| Start    | Finish by | First Name | Last Name  | WCAT   | BBU    | SW100  | AFU    | WCAN   | HHU    | PWU    | OTR    | BIU    | Total | STATUS   |
| 4/22/23  | 4/22/25   | Apolynne   | McCarthy*  |        |        |        |        |        |        |        |        |        | 0.0   | NPTF     |
| 9/23/23  | 9/25/25   | Krista     | McDermid   | 15.500 | 13.100 |        | 12.400 |        | 13.100 | 15.500 | 13.100 | 13.100 | 95.8  | Active   |
| 11/4/24  | 11/4/26   | Jody       | Mcinnis    | 3.100  |        |        |        |        |        |        |        | 6.200  | 9.3   | Active   |
| 10/19/24 | 10/19/26  | David      | McKillips  | 6.200  |        |        |        |        |        |        | 3.100  | 3.100  | 12.4  | Active   |
| 4/22/23  | 4/22/25   | Katie      | Middleton* |        |        |        | 15.500 | 15.500 |        |        |        |        | 31.0  | NPTF     |
| 12/7/23  | 12/7/25   | Chris      | Mikell     | 6.200  |        |        |        |        |        |        |        |        | 6.2   | Active   |
| 12/7/23  | 12/7/25   | Kristen    | Mikell     | 6.200  |        |        |        |        |        |        |        |        | 6.2   | Active   |
| 7/14/24  | 7/14/26   | Amber      | Miller     |        |        |        |        |        |        |        | 6.200  |        | 6.2   | Active   |
| 7/14/24  | 7/14/26   | Sarah      | Miller     |        |        |        |        |        |        |        | 6.200  |        | 6.2   | Active   |
| 11/11/23 | 11/11/25  | Heather    | Mordue     | 6.200  |        |        | 6.200  |        |        | 3.100  | 13.100 | 6.200  | 34.8  | Active   |
| 4/6/24   | 4/6/26    | Cameron    | Mosier     |        |        |        | 18.600 | 15.500 |        |        |        |        | 34.1  | Active   |
| 4/6/24   | 4/6/26    | Sarah      | Mowery     |        |        |        | 12.400 | 15.500 |        |        |        |        | 27.9  | Active   |
| 11/9/24  | 11/9/26   | Madison    | Murphy     |        |        |        |        |        |        |        |        | 6.200  | 6.2   | Active   |
| 7/24/24  | 7/24/26   | Nicole     | Nachlas    | 15.500 |        |        |        |        |        | 6.200  |        |        | 21.7  | Active   |
| 3/25/23  | 3/25/25   | Erica      | Niert*     |        |        | 13.100 |        |        |        |        |        |        | 13.1  | NPTF     |
| 1/26/24  | 1/26/26   | Braeden    | Reed       | 6.200  | 13.100 |        |        |        |        |        |        |        | 19.3  | Active   |
| 1/26/24  | 1/26/26   | Glen       | Reed       | 6.200  | 13.100 |        |        |        |        |        |        |        | 19.3  | Active   |
| 1/18/25  | 1/18/27   | Doug       | Rine       | 15.500 |        |        |        |        |        |        |        |        | 15.5  | Active   |
| 11/6/22  | 11/6/24   | Daniel     | Rodriguez* | 6.200  | 6.200  |        |        |        |        |        |        | 6.200  | 18.6  | NPTF     |
| 1/14/25  | 1/14/27   | Anthony    | Rosemond   |        |        |        |        |        |        |        |        |        | 0.0   | Active   |
| 10/14/24 | 10/14/26  | Jerry      | Rosenbalm  |        |        |        |        |        |        |        | 3.100  | 6.200  | 9.3   | Active   |
| 4/21/23  | 4/21/25   | Rachel     | Saavedra** | 15.500 |        |        | 18.600 | 15.500 | 26.200 | 15.500 | 31.000 | 13.100 | 135.4 | FINISHER |
| 1/18/25  | 1/18/27   | Ashley     | Scheer     | 3.100  |        |        |        |        |        |        |        |        | 3.1   | Active   |
| 1/14/23  | 1/14/25   | Jessie     | Shortes*   | 31.000 |        |        |        |        |        |        |        |        | 31.0  | NPTF     |
| 11/9/24  | 11/9/26   | Christy    | Smith      |        |        |        |        |        |        |        |        | 3.100  | 3.1   | Active   |