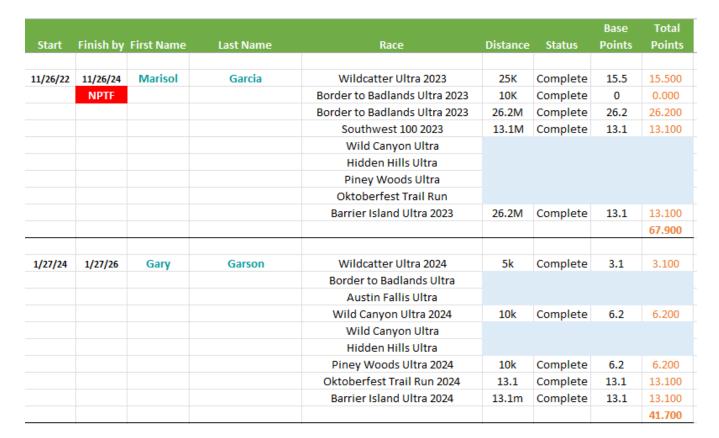

|                |                 |
|         |           |             |           | Hidden Hills Ultra            |          |          |                |                 |
|         |           |             |           | Piney Woods Ultra             |          |          |                |                 |
|         |           |             |           | Oktoberfest Trail Run 2024    | 13.1M    | Complete | 13.1           | 13.100          |
|         |           |             |           | Barrier Island Ultra          |          |          |                |                 |
|         |           |             |           |                               |          |          |                | 32.400          |

#### Texas Trail Running Eco Series Eco Challenge Standings





## Texas Trail Running Eco Series Eco Challenge Standings





#### Texas Trail Running Eco Series Eco Challenge Standings



| Chart    | riaiah ha | First Name | Last Name | D                             | Distance | Chahara  | Base   | Total  |
|----------|-----------|------------|-----------|-------------------------------|----------|----------|--------|--------|
| Start    | Finish by | First Name | Last Name | Race                          | Distance | Status   | Points | Points |
| 2/25/23  | 2/25/25   | Richard    | Gleave    | Wildcatter Ultra              |          |          |        |        |
| 2/23/23  | NPTF      | Richard    | Gicave    | Border to Badlands Ultra      | 50K      | Complete | 31     | 31.000 |
|          | 141 11    |            |           | Austin Fal