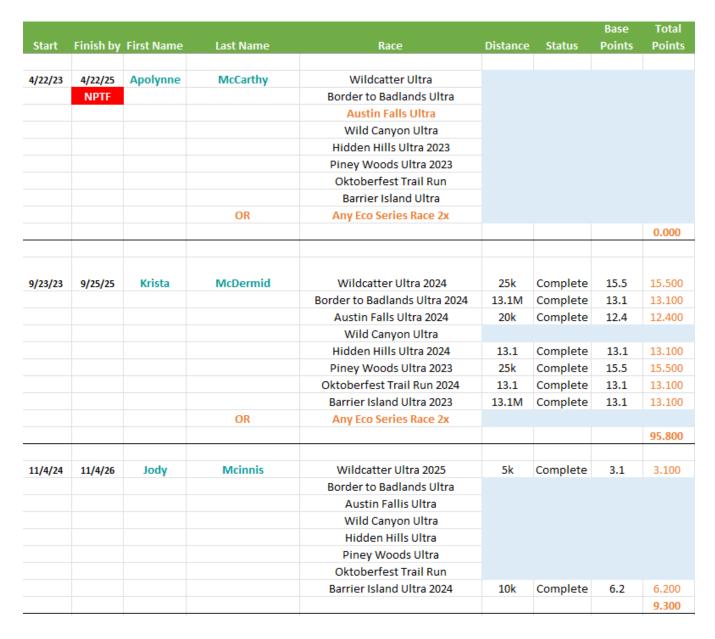

#### Texas Trail Running Eco Series Eco Challenge Standings

|          |           |            |            |        |        |        | 2X OR  |        |        |        |        |        |       |          |
|----------|-----------|------------|------------|--------|--------|--------|--------|--------|--------|--------|--------|--------|-------|----------|
| Start    | Finish by | First Name | Last Name  | WCAT   | BBU    | SW100  | AFU    | WCAN   | HHU    | PWU    | OTR    | BIU    | Total | STATUS   |
| 4/22/23  | 4/22/25   | Apolynne   | McCarthy*  |        |        |        |        |        |        |        |        |        | 0.0   | NPTF     |
| 9/23/23  | 9/25/25   | Krista     | McDermid   | 15.500 | 13.100 |        | 12.400 |        | 13.100 | 15.500 | 13.100 | 13.100 | 95.8  | Active   |
| 11/4/24  | 11/4/26   | Jody       | Mcinnis    | 3.100  |        |        |        |        |        |        |        | 6.200  | 9.3   | Active   |
| 10/19/24 | 10/19/26  | David      | McKillips  | 6.200  |        |        |        |        |        |        | 3.100  | 3.100  | 12.4  | Active   |
| 4/22/23  | 4/22/25   | Katie      | Middleton* |        |        |        | 15.500 | 15.500 |        |        |        |        | 31.0  | NPTF     |
| 12/7/23  | 12/7/25   | Chris      | Mikell     | 6.200  |        |        |        |        |        |        |        |        | 6.2   | Active   |
| 12/7/23  | 12/7/25   | Kristen    | Mikell     | 6.200  |        |        |        |        |        |        |        |        | 6.2   | Active   |
| 7/14/24  | 7/14/26   | Amber      | Miller     |        |        |        |        |        |        |        | 6.200  |        | 6.2   | Active   |
| 7/14/24  | 7/14/26   | Sarah      | Miller     |        |        |        |        |        |        |        | 6.200  |        | 6.2   | Active   |
| 11/11/23 | 11/11/25  | Heather    | Mordue     | 6.200  |        |        | 6.200  |        |        | 3.100  | 13.100 | 6.200  | 34.8  | Active   |
| 4/6/24   | 4/6/26    | Cameron    | Mosier     |        |        |        | 18.600 | 15.500 |        |        |        |        | 34.1  | Active   |
| 4/6/24   | 4/6/26    | Sarah      | Mowery     |        |        |        | 12.400 | 15.500 |        |        |        |        | 27.9  | Active   |
| 11/9/24  | 11/9/26   | Madison    | Murphy     |        |        |        |        |        |        |        |        | 6.200  | 6.2   | Active   |
| 7/24/24  | 7/24/26   | Nicole     | Nachlas    | 15.500 |        |        |        |        |        | 6.200  |        |        | 21.7  | Active   |
| 3/25/23  | 3/25/25   | Erica      | Niert*     |        |        | 13.100 |        |        |        |        |        |        | 13.1  | NPTF     |
| 1/26/24  | 1/26/26   | Braeden    | Reed       | 6.200  | 13.100 |        |        |        |        |        |        |        | 19.3  | Active   |
| 1/26/24  | 1/26/26   | Glen       | Reed       | 6.200  | 13.100 |        |        |        |        |        |        |        | 19.3  | Active   |
| 1/18/25  | 1/18/27   | Doug       | Rine       | 15.500 |        |        |        |        |        |        |        |        | 15.5  | Active   |
| 11/6/22  | 11/6/24   | Daniel     | Rodriguez* | 6.200  | 6.200  |        |        |        |        |        |        | 6.200  | 18.6  | NPTF     |
| 1/14/25  | 1/14/27   | Anthony    | Rosemond   |        |        |        |        |        |        |        |        |        | 0.0   | Active   |
| 10/14/24 | 10/14/26  | Jerry      | Rosenbalm  |        |        |        |        |        |        |        | 3.100  | 6.200  | 9.3   | Active   |
| 4/21/23  | 4/21/25   | Rachel     | Saavedra** | 15.500 |        |        | 18.600 | 15.500 | 26.200 | 15.500 | 31.000 | 13.100 | 135.4 | FINISHER |
| 1/18/25  | 1/18/27   | Ashley     | Scheer     | 3.100  |        |        |        |        |        |        |        |        | 3.1   | Active   |
| 1/14/23  | 1/14/25   | Jessie     | Shortes*   | 31.000 |        |        |        |        |        |        |        |        | 31.0  | NPTF     |
| 11/9/24  | 11/9/26   | Christy    | Smith      |        |        |        |        |        |        |        |        | 3.100  | 3.1   | Active   |