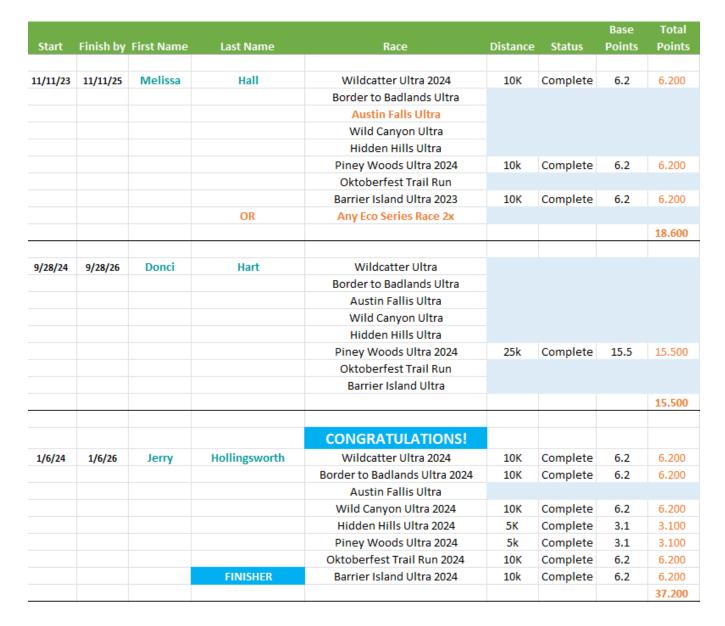

#### Texas Trail Running Eco Series Eco Challenge Standings

|          |           |            |                 |        |        |        | 2X OR  |        |       |        |        |        |       |          |
|----------|-----------|------------|-----------------|--------|--------|--------|--------|--------|-------|--------|--------|--------|-------|----------|
| Start    | Finish by | First Name | Last Name       | WCAT   | BBU    | SW100  | AFU    | WCAN   | HHU   | PWU    | OTR    | BIU    | Total | STATUS   |
| 11/26/22 | 11/26/24  | Marisol    | Garcia*         | 15.500 | 26.200 | 13.100 |        |        |       |        |        | 13.100 | 67.9  | NPTF     |
| 1/27/24  | 1/27/26   | Gary       | Garson          | 3.100  |        |        |        | 6.200  |       | 6.200  | 13.100 | 13.100 | 41.7  | Active   |
| 1/2/24   | 1/2/26    | Patrick    | Garvin          | 6.200  | 13.100 |        | 12.400 |        |       | 3.100  | 3.100  |        | 37.9  | Active   |
| 1/3/23   | 1/3/25    | Jason      | Gay*            | 15.500 |        |        |        |        |       |        |        |        | 15.5  | NPTF     |
| 1/3/23   | 1/3/25    | Valerie    | Gay*            | 15.500 |        |        |        |        |       |        |        |        | 15.5  | NPTF     |
| 2/25/23  | 2/25/25   | Richard    | Gleave*         |        | 31.000 |        |        |        |       |        |        |        | 31.0  | NPTF     |
| 11/14/22 | 11/14/24  | Jess       | Goodlett*       | 6.200  | 6.200  | 13.100 |        |        |       |        |        |        | 25.5  | NPTF     |
| 11/7/24  | 11/7/26   | Jose       | Gutierrez       |        |        |        |        |        |       |        |        | 6.200  | 6.2   | Active   |
| 11/11/23 | 11/11/25  | Melissa    | Hall            | 6.200  |        |        |        |        |       | 6.200  |        | 6.200  | 18.6  | Active   |
| 9/28/24  | 9/28/26   | Donci      | Hart            |        |        |        |        |        |       | 15.500 |        |        | 15.5  | Active   |
| 1/6/24   | 1/6/26    | Jerry      | Hollingsworth** | 6.200  | 6.200  |        |        | 6.200  | 3.100 | 3.100  | 6.200  | 6.200  | 37.2  | FINISHER |
| 12/31/25 | 12/31/27  | Jerry      | Hollingsworth   |        |        |        |        |        |       |        |        |        | 0.0   | Active   |
| 2/16/24  | 2/16/26   | Megan      | Hurth           |        |        |        |        |        |       |        |        |        | 0.0   | Active   |
| 5/6/24   | 5/6/26    | Andrew     | Johnson         |        |        |        |        |        |       |        |        |        | 0.0   | Active   |
| 10/30/24 | 10/30/26  | James      | Kelly           |        |        |        |        |        |       |        |        | 13.100 | 13.1  | Active   |
| 3/23/23  | 3/23/25   | Bethani    | Knight 4*       |        | 13.100 |        |        |        |       |        |        |        | 13.1  | NPTF     |
| 3/30/24  | 3/30/26   | Bethani    | Knight 5        |        |        |        |        |        |       |        |        |        | 0.0   | Active   |
| 3/25/23  | 3/25/25   | Patrick    | Lavin*          |        |        | 50.000 |        | 62.100 | 0.000 |        |        | 13.100 | 125.2 | NPTF     |
| 11/11/23 | 11/11/25  | Shay       | Lawson          | 6.200  |        |        |        |        |       |        |        | 3.100  | 9.3   | Active   |
| 2/25/23  | 2/25/25   | Debra      | Linn*           |        | 6.200  |        | 6.200  |        |       | 0.000  |        |        | 12.4  | NPTF     |
| 10/20/23 | 10/20/25  | Ben        | Little          |        |        |        |        |        |       | 6.200  |        |        | 6.2   | Active   |
| 10/19/24 | 10/19/26  | Katherine  | Lockard         | 6.200  |        |        |        |        |       |        | 3.100  |        | 9.3   | Active   |
| 9/28/24  | 9/28/26   | Susan      | Lockard         | 6.200  |        |        |        |        |       | 6.200  | 6.200  |        | 18.6  | Active   |
| 9/23/23  | 9/23/25   | Ann        | Ludewig**       | 15.500 | 13.100 |        | 18.600 |        |       | 15.500 | 3.100  | 13.100 | 78.9  | FINISHER |
| 11/11/23 | 11/11/25  | Leah       | McCann          | 3.100  |        |        |        |        |       | 3.100  |        | 3.100  | 9.3   | Active   |