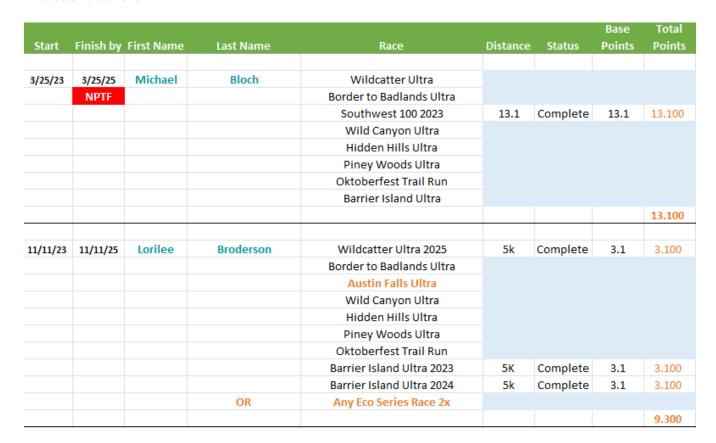

|        |        | 13.100 |       | 37.9  | Active   |
| 1/19/24 | 1/19/26   | Dianna     | Young       |        |       |        |        |        |        |        |        |       | 0.0   | Active   |
| 1/27/24 | 1/27/26   | Neil       | Young       | 6.200  |       |        |        | 6.200  |        |        |        |       | 12.4  | Active   |
| 3/25/23 | 3/25/25   | Sheena     | Youngblood* |        |       | 13.100 |        |        |        |        |        |       | 13.1  | NPTF     |

# Texas Trail Running Eco Series Eco Challenge Standings

Wildcatter Ultra 2025

#### **DETAILED VIEW**





## Texas Trail Running Eco Series Eco Challenge Standings





# Texas Trail Running Eco Series Eco Challenge Standings





#### Texas Trail Running Eco Series Eco Challenge Standings





# Texas Trail Running Eco Series Eco Challenge Standings





# Texas Trail Running Eco Series Eco Challenge Standings





#### Texas Trail Running Eco Series Eco Challenge Standings



| Start   | Finish hy | First Name  | Last Name | Race                          | Distance | Status   | Base<br>Points | Total<br>Points |
|---------|-----------|-------------|-----------|-------------------------------|----------|----------|----------------|-----------------|
| Start   | Timon by  | Tirstituine | Ed3t Numc | nuce                          | Distance | Status   | Tomes          | Tomes           |
| 4/27/24 | 4/27/26   | Manasa      | Dilip     | Wildcatter Ultra              |          |          |                |                 |
|         |           |             |           | Bor