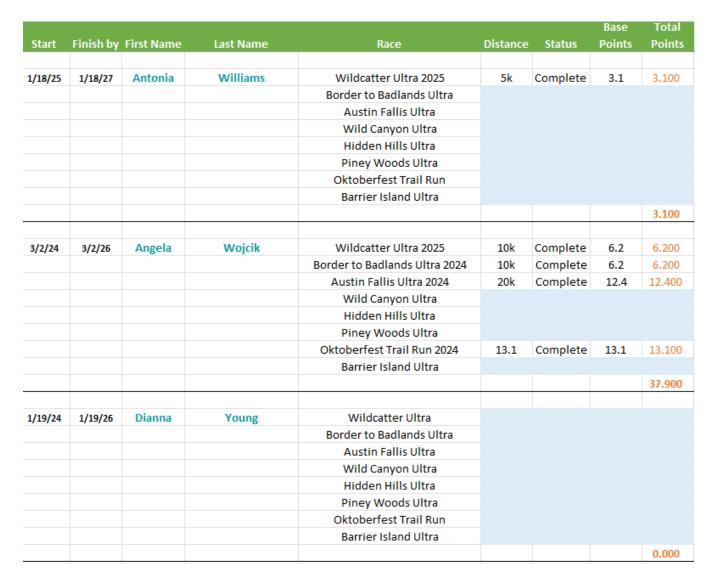

l Running Eco Series Eco Challenge Standings





#### Texas Trail Running Eco Series Eco Challenge Standings





# Texas Trail Running Eco Series Eco Challenge Standings





#### Texas Trail Running Eco Series Eco Challenge Standings





### Texas Trail Running Eco Series Eco Challenge Standings





# Texas Trail Running Eco Series Eco Challenge Standings





# Texas Trail Running Eco Series Eco Challenge Standings





# Texas Trail Running Eco Series Eco Challenge Standings





# Texas Trail Running Eco Series Eco Challenge Standings





## Texas Trail Running Eco Series Eco Challenge Standings





# Texas Trail Running Eco Series Eco Challenge Standings





# Texas Trail Running Eco Series Eco Challenge Standings





## Texas Trail Running Eco Series Eco Challenge Standings





#### Texas Trail Running Eco Series Eco Challenge Standings





# Texas Trail Running Eco Series Eco Challenge Standings