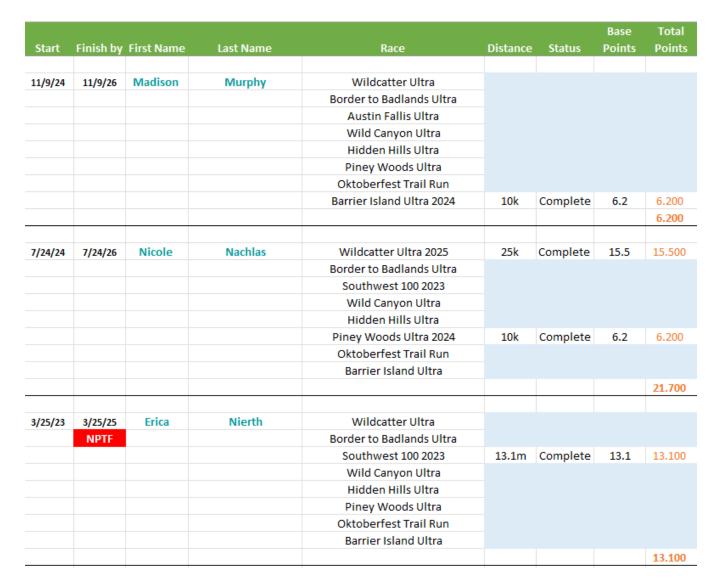

#### Texas Trail Running Eco Series Eco Challenge Standings

|          |           |            |            |        |        |        | 2X OR  |        |        |        |        |        |       |          |
|----------|-----------|------------|------------|--------|--------|--------|--------|--------|--------|--------|--------|--------|-------|----------|
| Start    | Finish by | First Name | Last Name  | WCAT   | BBU    | SW100  | AFU    | WCAN   | HHU    | PWU    | OTR    | BIU    | Total | STATUS   |
| 4/22/23  | 4/22/25   | Apolynne   | McCarthy*  |        |        |        |        |        |        |        |        |        | 0.0   | NPTF     |
| 9/23/23  | 9/25/25   | Krista     | McDermid   | 15.500 | 13.100 |        | 12.400 |        | 13.100 | 15.500 | 13.100 | 13.100 | 95.8  | Active   |
| 11/4/24  | 11/4/26   | Jody       | Mcinnis    | 3.100  |        |        |        |        |        |        |        | 6.200  | 9.3   | Active   |
| 10/19/24 | 10/19/26  | David      | McKillips  | 6.200  |        |        |        |        |        |        | 3.100  | 3.100  | 12.4  | Active   |
| 4/22/23  | 4/22/25   | Katie      | Middleton* |        |        |        | 15.500 | 15.500 |        |        |        |        | 31.0  | NPTF     |
| 12/7/23  | 12/7/25   | Chris      | Mikell     | 6.200  |        |        |        |        |        |        |        |        | 6.2   | Active   |
| 12/7/23  | 12/7/25   | Kristen    | Mikell     | 6.200  |        |        |        |        |        |        |        |        | 6.2   | Active   |
| 7/14/24  | 7/14/26   | Amber      | Miller     |        |        |        |        |        |        |        | 6.200  |        | 6.2   | Active   |
| 7/14/24  | 7/14/26   | Sarah      | Miller     |        |        |        |        |        |        |        | 6.200  |        | 6.2   | Active   |
| 11/11/23 | 11/11/25  | Heather    | Mordue     | 6.200  |        |        | 6.200  |        |        | 3.100  | 13.100 | 6.200  | 34.8  | Active   |
| 4/6/24   | 4/6/26    | Cameron    | Mosier     |        |        |        | 18.600 | 15.500 |        |        |        |        | 34.1  | Active   |
| 4/6/24   | 4/6/26    | Sarah      | Mowery     |        |        |        | 12.400 | 15.500 |        |        |        |        | 27.9  | Active   |
| 11/9/24  | 11/9/26   | Madison    | Murphy     |        |        |        |        |        |        |        |        | 6.200  | 6.2   | Active   |
| 7/24/24  | 7/24/26   | Nicole     | Nachlas    | 15.500 |        |        |        |        |        | 6.200  |        |        | 21.7  | Active   |
| 3/25/23  | 3/25/25   | Erica      | Niert*     |        |        | 13.100 |        |        |        |        |        |        | 13.1  | NPTF     |
| 1/26/24  | 1/26/26   | Braeden    | Reed       | 6.200  | 13.100 |        |        |        |        |        |        |        | 19.3  | Active   |
| 1/26/24  | 1/26/26   | Glen       | Reed       | 6.200  | 13.100 |        |        |        |        |        |        |        | 19.3  | Active   |
| 1/18/25  | 1/18/27   | Doug       | Rine       | 15.500 |        |        |        |        |        |        |        |        | 15.5  | Active   |
| 11/6/22  | 11/6/24   | Daniel     | Rodriguez* | 6.200  | 6.200  |        |        |        |        |        |        | 6.200  | 18.6  | NPTF     |
| 1/14/25  | 1/14/27   | Anthony    | Rosemond   |        |        |        |        |        |        |        |        |        | 0.0   | Active   |
| 10/14/24 | 10/14/26  | Jerry      | Rosenbalm  |        |        |        |        |        |        |        | 3.100  | 6.200  | 9.3   | Active   |
| 4/21/23  | 4/21/25   | Rachel     | Saavedra** | 15.500 |        |        | 18.600 | 15.500 | 26.200 | 15.500 | 31.000 | 13.100 | 135.4 | FINISHER |
| 1/18/25  | 1/18/27   | Ashley     | Scheer     | 3.100  |        |        |        |        |        |        |        |        | 3.1   | Active   |
| 1/14/23  | 1/14/25   | Jessie     | Shortes*   | 31.000 |        |        |        |        |        |        |        |        | 31.0  | NPTF     |
| 11/9/24  | 11/9/26   | Christy    | Smith      |        |        |        |        |        |        |        |        | 3.100  | 3.1   | Active   |

#### Texas Trail Running Eco Series Eco Challenge Standings

|         |           |            |             |        |       |        | 2X OR  |        |        |        |        |       |       |          |
|---------|-----------|------------|-------------|--------|-------|--------|--------|--------|--------|--------|--------|-------|-------|----------|
| Start   | Finish by | First Name | Last Name   | WCAT   | BBU   | SW100  | AFU    | WCAN   | HHU    | PWU    | OTR    | BIU   | Total | STATUS   |
| 11/9/24 | 11/9/26   | Donnie     | Smith       |        |       |        |        |        |        |        |        | 6.200 | 6.2   | Active   |
| 6/20/23 | 6/20/25   | Monica     | Smith*      |        |       |        |        |        |        |        |        |       | 0.0   | NPTF     |
| 1/14/23 | 1/14/25   | Pieter     | Steenkamp** | 31.000 |       | 50.000 |        | 62.200 | 50.000 | 31.000 | 31.000 |       | 255.2 | FINISHER |
| 1/11/25 | 1/11/27   | Vili       | Trayanova   | 6.200  |       |        |        |        |        |        |        |       | 6.2   | Active   |
| 1/14/23 | 1/14/25   | Patrick    | Trujillo*   | 6.200  |       |        |        | 6.200  |        | 6.200  |        | 3.100 | 21.7  | NPTF     |
| 9/3/23  | 9/3/25    | Stephen    | Watson      |        |       |        |        |        |        |        | 31.000 |       | 31.0  | Active   |
| 1/18/25 | 1/18/27   | Antonia    | Williams    | 3.100  |       |        |        |        |        |        |        |       | 3.1   | Active   |
| 3/2/24  | 3/2/26    | Angela     | Wojcik      | 6.200  | 6.200 |        | 12.400 |        |        |        | 13.100 |       | 37.9  | Active   |
| 1/19/24 | 1/19/26   | Dianna     | Young       |        |       |        |        |        |        |        |        |       | 0.0   | Active   |
| 1/27/24 | 1/27/26   | Neil       | Young       | 6.200  |       |        |        | 6.200  |        |        |        |       | 12.4  | Active   |
| 3/25/23 | 3/25/25   | Sheena     | Youngblood* |        |       | 13.100 |        |        |        |        |        |       | 13.1  | NPTF     |