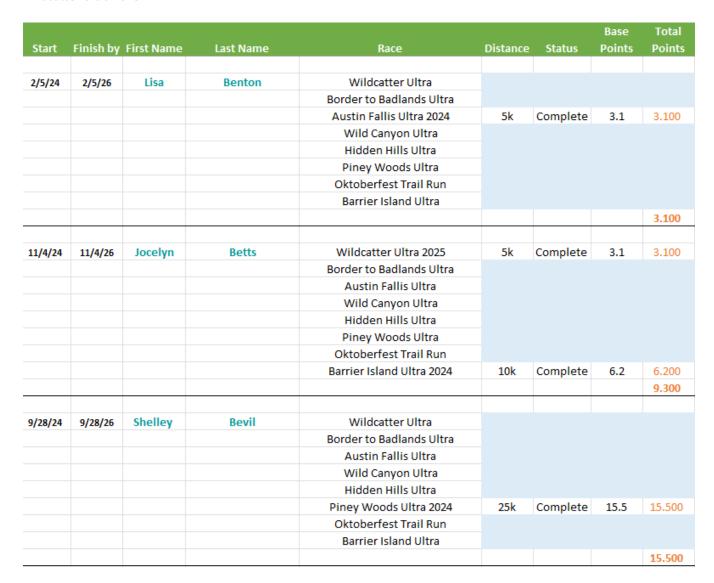

ela     | Wojcik      | 6.200  | 6.200 |        | 12.400 |        |        |        | 13.100 |       | 37.9  | Active   |
| 1/19/24 | 1/19/26   | Dianna     | Young       |        |       |        |        |        |        |        |        |       | 0.0   | Active   |
| 1/27/24 | 1/27/26   | Neil       | Young       | 6.200  |       |        |        | 6.200  |        |        |        |       | 12.4  | Active   |
| 3/25/23 | 3/25/25   | Sheena     | Youngblood* |        |       | 13.100 |        |        |        |        |        |       | 13.1  | NPTF     |

# Texas Trail Running Eco Series Eco Challenge Standings

Wildcatter Ultra 2025

#### **DETAILED VIEW**





## Texas Trail Running Eco Series Eco Challenge Standings





# Texas Trail Running Eco Series Eco Challenge Standings





#### Texas Trail Running Eco Series Eco Challenge Standings





# Texas Trail Running Eco Series Eco Challenge Standings





# Texas Trail Running Eco Series Eco Challenge Standings





#### Texas Trail Running Eco Series Eco Challenge Standings



| Start   | Finish hy | First Name  | Last Name | Race                          | Distance | Status   | Base<br>Points | Total<br>Points |
|---------|-----------|-------------|-----------|-------------------------------|----------|----------|----------------|-----------------|
| Start   | Timon by  | Tirstituine | Ed3t Numc | nuce                          | Distance | Status   | Tomes          | Tomes           |
| 4/27/24 | 4/27/26   | Manasa      | Dilip     | Wildcatter Ultra              |          |          |                |