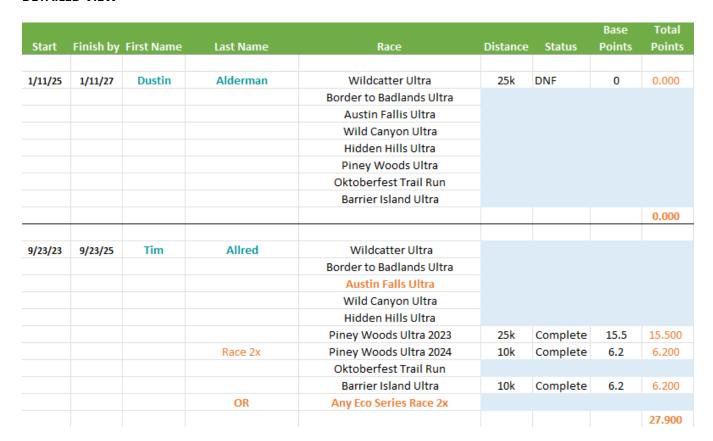

3.100  |       |        |        |        |        |        |        |       | 3.1   | Active   |
| 3/2/24  | 3/2/26    | Angela     | Wojcik      | 6.200  | 6.200 |        | 12.400 |        |        |        | 13.100 |       | 37.9  | Active   |
| 1/19/24 | 1/19/26   | Dianna     | Young       |        |       |        |        |        |        |        |        |       | 0.0   | Active   |
| 1/27/24 | 1/27/26   | Neil       | Young       | 6.200  |       |        |        | 6.200  |        |        |        |       | 12.4  | Active   |
| 3/25/23 | 3/25/25   | Sheena     | Youngblood* |        |       | 13.100 |        |        |        |        |        |       | 13.1  | NPTF     |

# Texas Trail Running Eco Series Eco Challenge Standings

Wildcatter Ultra 2025

#### **DETAILED VIEW**





## Texas Trail Running Eco Series Eco Challenge Standings





# Texas Trail Running Eco Series Eco Challenge Standings





#### Texas Trail Running Eco Series Eco Challenge Standings





# Texas Trail Running Eco Series Eco Challenge Standings





# Texas Trail Running Eco Series Eco Challenge Standings





#### Texas Trail Running Eco Series Eco Challenge Standings



| Start   | Finish hy | First Name  | Last Name | Race                          | Distance | Status   | Base<br>Points | Total<br>Points |
|---------|-----------|-------------|-----------|-------------------------------|----------|----------|----------------|-----------------|
| Start   | Timon by  | Tirstituine | Ed3t Numc | nuce                          | Distance | Status   | Tomes          | Tomes           |
|