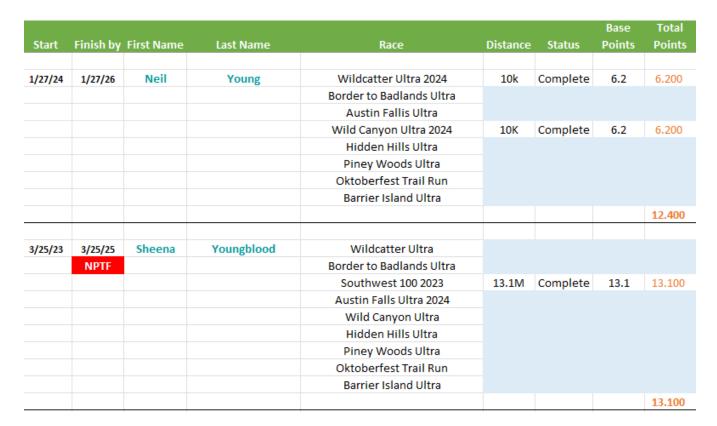

l Running Eco Series Eco Challenge Standings





#### Texas Trail Running Eco Series Eco Challenge Standings





### Texas Trail Running Eco Series Eco Challenge Standings





# Texas Trail Running Eco Series Eco Challenge Standings





# Texas Trail Running Eco Series Eco Challenge Standings





# Texas Trail Running Eco Series Eco Challenge Standings





# Texas Trail Running Eco Series Eco Challenge Standings





## Texas Trail Running Eco Series Eco Challenge Standings





# Texas Trail Running Eco Series Eco Challenge Standings





# Texas Trail Running Eco Series Eco Challenge Standings





## Texas Trail Running Eco Series Eco Challenge Standings





#### Texas Trail Running Eco Series Eco Challenge Standings





# Texas Trail Running Eco Series Eco Challenge Standings