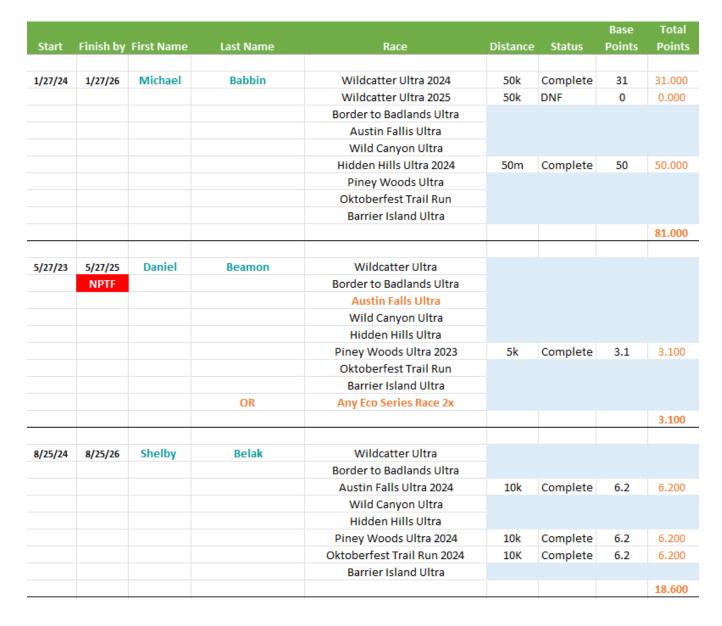

|       | 3.1   | Active   |
| 3/2/24  | 3/2/26    | Angela     | Wojcik      | 6.200  | 6.200 |        | 12.400 |        |        |        | 13.100 |       | 37.9  | Active   |
| 1/19/24 | 1/19/26   | Dianna     | Young       |        |       |        |        |        |        |        |        |       | 0.0   | Active   |
| 1/27/24 | 1/27/26   | Neil       | Young       | 6.200  |       |        |        | 6.200  |        |        |        |       | 12.4  | Active   |
| 3/25/23 | 3/25/25   | Sheena     | Youngblood* |        |       | 13.100 |        |        |        |        |        |       | 13.1  | NPTF     |

# Texas Trail Running Eco Series Eco Challenge Standings

Wildcatter Ultra 2025

#### **DETAILED VIEW**





## Texas Trail Running Eco Series Eco Challenge Standings





# Texas Trail Running Eco Series Eco Challenge Standings





#### Texas Trail Running Eco Series Eco Challenge Standings





# Texas Trail Running Eco Series Eco Challenge Standings





# Texas Trail Running Eco Series Eco Challenge Standings





#### Texas Trail Running Eco Series Eco Challenge Standings



| Start   | Finish hy | First Name  | Last Name | Race                          | Distance | Status   | Base<br>Points | Total<br>Points |
|---------|-----------|-------------|-----------|-------------------------------|----------|----------|----------------|-----------------|
| Start   | Timon by  | Tirstituine | Ed3t Numc | nuce                          | Distance | Status   | Tomes          | Tomes           |
| 4/27/24 | 4/27/26   | Manasa      | Dilip     | Wildcatter Ultr