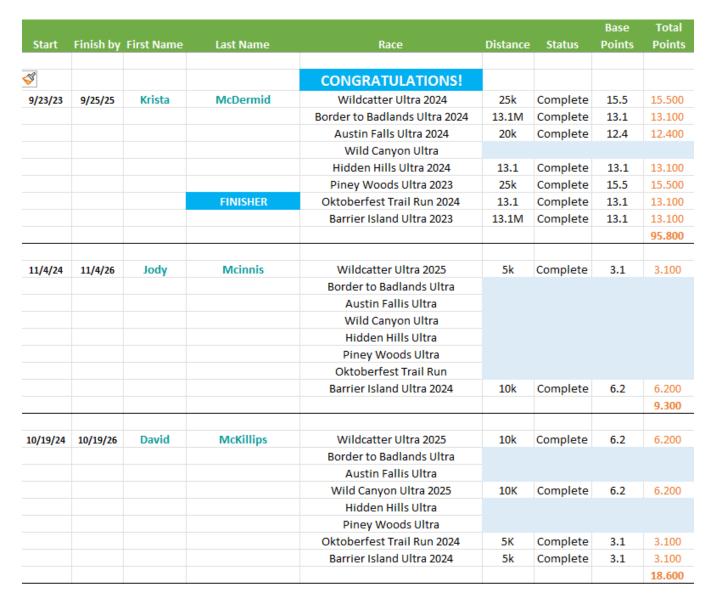

#### Texas Trail Running Eco Series Eco Challenge Standings

|          |           |            |           |        |        |       | 2X OR  |        |        |        |       |        |        |       |       |          |
|----------|-----------|------------|-----------|--------|--------|-------|--------|--------|--------|--------|-------|--------|--------|-------|-------|----------|
| Start    | Finish by | First Name | Last Name | WCAT   | BBU    | SW100 | AFU    | WCAN   | HHU    | PWU 1  | PWU 2 | OTR    | BIU 1  | BIU 2 | Total | STATUS   |
| 10/30/24 | 10/30/26  | James      | Kelly     |        |        |       |        |        |        |        |       |        | 13.100 |       | 13.1  | Active   |
| 3/30/24  | 3/30/26   | Bethani    | Knight 5  |        |        |       |        |        |        |        |       |        |        |       | 0.0   | Active   |
| 4/13/25  | 4/13/27   | Carol      | Krueger   |        |        |       |        | 3.100  |        |        |       |        |        |       | 3.1   | Active   |
| 11/11/23 | 11/11/25  | Shay       | Lawson    | 6.200  |        |       |        |        |        |        |       |        | 3.100  |       | 9.3   | Active   |
| 10/20/23 | 10/20/25  | Ben        | Little    |        |        |       |        |        |        | 6.200  |       |        |        |       | 6.2   | Active   |
| 10/19/24 | 10/19/26  | Katherine  | Lockard   | 6.200  |        |       |        | 6.200  |        |        |       | 3.100  |        |       | 15.5  | Active   |
| 9/28/24  | 9/28/26   | Susan      | Lockard   | 6.200  |        |       |        | 6.200  |        | 6.200  |       | 6.200  |        |       | 24.8  | Active   |
| 11/11/23 | 11/11/25  | Leah       | McCann    | 3.100  |        |       |        | 3.100  |        | 3.100  |       |        | 3.100  |       | 12.4  | Active   |
| 9/23/23  | 9/25/25   | Krista     | McDermid  | 15.500 | 13.100 |       | 12.400 |        | 13.100 | 15.500 |       | 13.100 | 13.100 |       | 95.8  | FINISHER |
| 11/4/24  | 11/4/26   | Jody       | Mcinnis   | 3.100  |        |       |        |        |        |        |       |        | 6.200  |       | 9.3   | Active   |
| 10/19/24 | 10/19/26  | David      | McKillips | 6.200  |        |       |        | 6.200  |        |        |       | 3.100  | 3.100  |       | 18.6  | Active   |
| 12/7/23  | 12/7/25   | Chris      | Mikell    | 6.200  |        |       |        |        |        |        |       |        |        |       | 6.2   | Active   |
| 12/7/23  | 12/7/25   | Kristen    | Mikell    | 6.200  |        |       |        |        |        |        |       |        |        |       | 6.2   | Active   |
| 7/14/24  | 7/14/26   | Amber      | Miller    |        |        |       |        |        |        |        |       | 6.200  |        |       | 6.2   | Active   |
| 7/14/24  | 7/14/26   | Sarah      | Miller    |        |        |       |        |        |        |        |       | 6.200  |        |       | 6.2   | Active   |
| 11/11/23 | 11/11/25  | Heather    | Mordue    | 6.200  |        |       | 6.200  | 6.200  |        | 3.100  |       | 13.100 | 6.200  |       | 41.0  | FINISHER |
| 4/6/24   | 4/6/26    | Cameron    | Mosier    |        |        |       | 18.600 | 15.500 |        |        |       |        |        |       | 34.1  | Active   |
| 4/6/24   | 4/6/26    | Sarah      | Mowery    |        |        |       | 12.400 | 15.500 |        |        |       |        |        |       | 27.9  | Active   |
| 11/9/24  | 11/9/26   | Madison    | Murphy    |        |        |       |        |        |        |        |       |        | 6.200  |       | 6.2   | Active   |
| 7/24/24  | 7/24/26   | Nicole     | Nachlas   | 15.500 |        |       |        | 15.500 |        | 6.200  |       |        |        |       | 37.2  | Active   |
| 1/26/24  | 1/26/26   | Braeden    | Reed      | 6.200  | 13.100 |       |        |        |        |        |       |        |        |       | 19.3  | Active   |
| 1/26/24  | 1/26/26   | Glen       | Reed      | 6.200  | 13.100 |       |        |        |        |        |       |        |        |       | 19.3  | Active   |
| 1/18/25  | 1/18/27   | Doug       | Rine      | 15.500 |        |       |        | 15.500 |        |        |       |        |        |       | 31.0  | Active   |
| 1/18/25  | 1/18/27   | Ashley     | Scheer    | 3.100  |        |       |        | 6.200  |        |        |       |        |        |       | 9.3   | Active   |
| 11/9/24  | 11/9/26   | Christv    | Smith     |        |        |       |        |        |        |        |       |        | 3.100  |       | 3.1   | Active   |