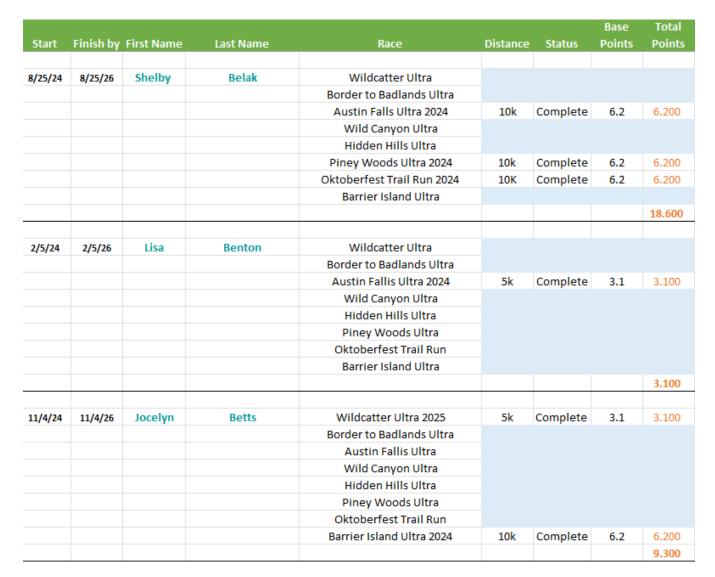

ctive |
| 1/18/25 | 1/18/27   | Antonia    | Williams  | 3.100 |       |       |        |        |     |       |       |        |       |       | 3.1   | Active |
| 3/2/24  | 3/2/26    | Angela     | Wojcik    | 6.200 | 6.200 |       | 12.400 |        |     |       |       | 13.100 |       |       | 37.9  | Active |
| 1/19/24 | 1/19/26   | Dianna     | Young     |       |       |       |        |        |     |       |       |        |       |       | 0.0   | Active |
| 1/27/24 | 1/27/26   | Neil       | Young     | 6.200 |       |       |        | 6.200  |     |       |       |        |       |       | 12.4  | Active |

# Texas Trail Running Eco Series Eco Challenge Standings

Wild Canyon Ultra 2025

#### **DETAILED VIEW**





#### Texas Trail Running Eco Series Eco Challenge Standings





#### Texas Trail Running Eco Series Eco Challenge Standings





#### Texas Trail Running Eco Series Eco Challenge Standings





#### Texas Trail Running Eco Series Eco Challenge Standings





#### Texas Trail Running Eco Series Eco Challenge Standings





#### Texas Trail Running Eco Series Eco Challenge Standings





# Texas Trail Running Eco Series Eco Challenge Standings





# Texas Trail Running Eco Series Eco Challenge Standings





#### Texas Trail Running Eco Series Eco Challenge Standings





### Texas Trail Running Eco Series Eco Challenge Standings





### Texas Trail Running Eco Series Eco Challenge Standings





# Texas Trail Running Eco Series Eco Challenge Standings





### Texas Trail Running Eco Series Eco Challenge Standings





# Texas Trail Running Eco Se