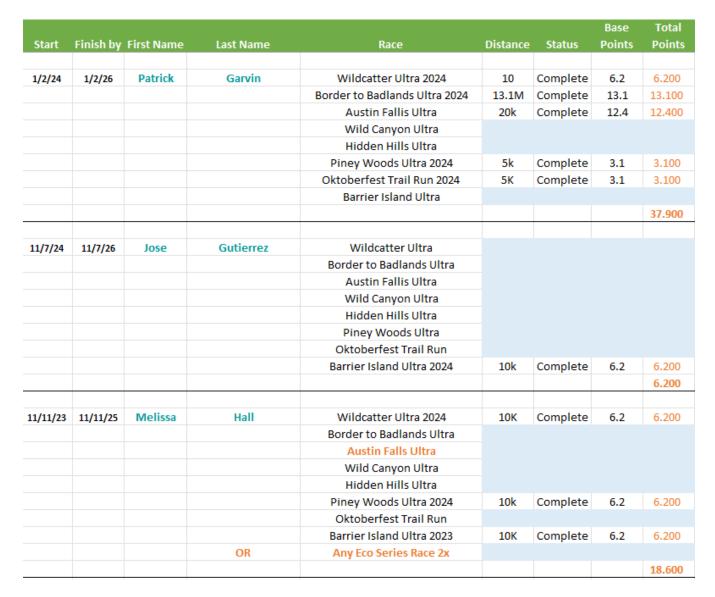

24 | 1/19/26   | Dianna     | Young     |       |       |       |        |        |     |       |       |        |       |       | 0.0   | Active |
| 1/27/24 | 1/27/26   | Neil       | Young     | 6.200 |       |       |        | 6.200  |     |       |       |        |       |       | 12.4  | Active |

# Texas Trail Running Eco Series Eco Challenge Standings

Wild Canyon Ultra 2025

#### **DETAILED VIEW**





#### Texas Trail Running Eco Series Eco Challenge Standings





#### Texas Trail Running Eco Series Eco Challenge Standings





#### Texas Trail Running Eco Series Eco Challenge Standings





#### Texas Trail Running Eco Series Eco Challenge Standings





#### Texas Trail Running Eco Series Eco Challenge Standings





#### Texas Trail Running Eco Series Eco Challenge Standings





# Texas Trail Running Eco Series Eco Challenge Standings





# Texas Trail Running Eco Series Eco Challenge Standings





#### Texas Trail Running Eco Series Eco Challenge Standings





### Texas Trail Running Eco Series Eco Challenge Standings





### Texas Trail Running Eco Series Eco Challenge Standings





# Texas Trail Running Eco Series Eco Challenge Standings





### Texas Trail Running Eco Series Eco Challenge Standings





# Texas Trail Running Eco Series Eco Challenge Standings





# Texas Trail Running Eco Series Eco Challenge Standings





#### Texas Trail Running Eco Series Eco Challenge Standings





#### Texas Trail Running Eco Series Eco Challenge Standings





# Texas Trail Running Eco Series Eco Challenge Standings





#### Texas Trail Running Eco Series E