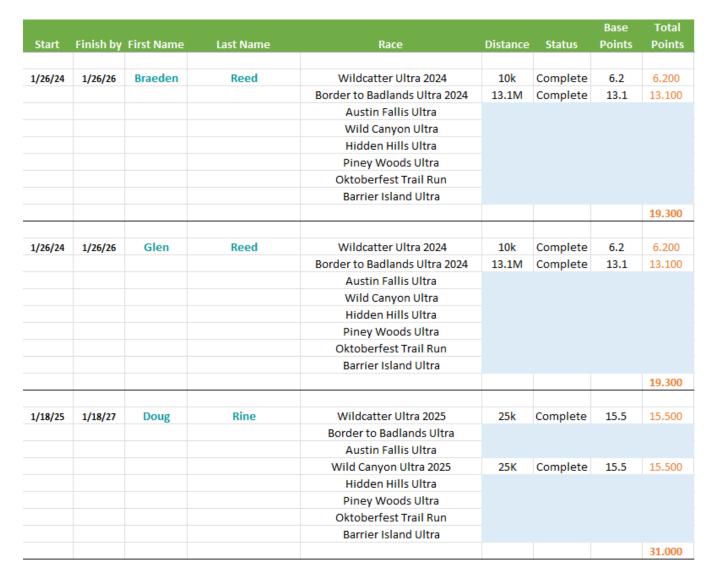

g Eco Series Eco Challenge Standings





#### Texas Trail Running Eco Series Eco Challenge Standings





#### Texas Trail Running Eco Series Eco Challenge Standings





#### Texas Trail Running Eco Series Eco Challenge Standings





# Texas Trail Running Eco Series Eco Challenge Standings





# Texas Trail Running Eco Series Eco Challenge Standings





#### Texas Trail Running Eco Series Eco Challenge Standings





### Texas Trail Running Eco Series Eco Challenge Standings





### Texas Trail Running Eco Series Eco Challenge Standings





# Texas Trail Running Eco Series Eco Challenge Standings





### Texas Trail Running Eco Series Eco Challenge Standings





# Texas Trail Running Eco Series Eco Challenge Standings





# Texas Trail Running Eco Series Eco Challenge Standings





#### Texas Trail Running Eco Series Eco Challenge Standings





#### Texas Trail Running Eco Series Eco Challenge Standings





# Texas Trail Running Eco Series Eco Challenge Standings





#### Texas Trail Running Eco Series Eco Challenge Standings