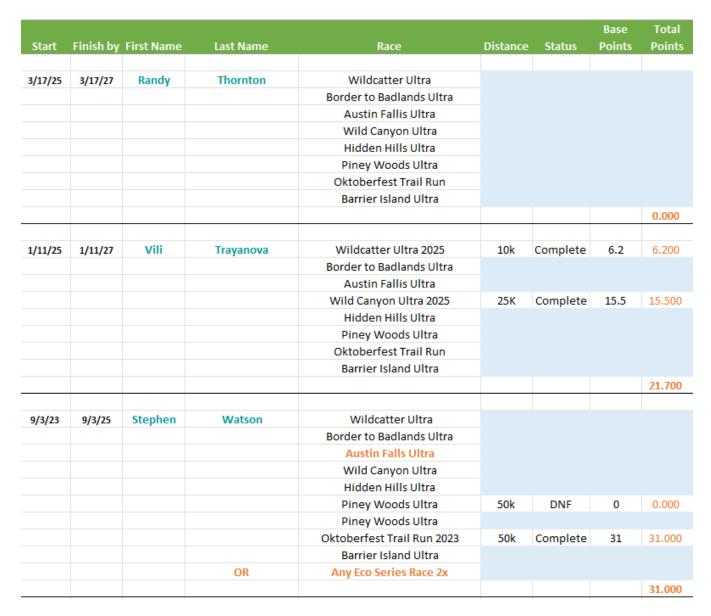

#### Texas Trail Running Eco Series Eco Challenge Standings

|         |           |            |           |       |       |       | 2X OR  |        |     |       |       |        |       |       |       |        |
|---------|-----------|------------|-----------|-------|-------|-------|--------|--------|-----|-------|-------|--------|-------|-------|-------|--------|
| Start   | Finish by | First Name | Last Name | WCAT  | BBU   | SW100 | AFU    | WCAN   | HHU | PWU 1 | PWU 2 | OTR    | BIU 1 | BIU 2 | Total | STATUS |
| 11/9/24 | 11/9/26   | Donnie     | Smith     |       |       |       |        |        |     |       |       |        | 6.200 |       | 6.2   | Active |
| 3/17/25 | 3/17/27   | Randy      | Thornton  |       |       |       |        |        |     |       |       |        |       |       | 0.0   | Active |
| 1/11/25 | 1/11/27   | Vili       | Trayanova | 6.200 |       |       |        | 15.500 |     |       |       |        |       |       | 21.7  | Active |
| 9/3/23  | 9/3/25    | Stephen    | Watson    |       |       |       |        |        |     |       |       | 31.000 |       |       | 31.0  | Active |
| 1/18/25 | 1/18/27   | Antonia    | Williams  | 3.100 |       |       |        |        |     |       |       |        |       |       | 3.1   | Active |
| 3/2/24  | 3/2/26    | Angela     | Wojcik    | 6.200 | 6.200 |       | 12.400 |        |     |       |       | 13.100 |       |       | 37.9  | Active |
| 1/19/24 | 1/19/26   | Dianna     | Young     |       |       |       |        |        |     |       |       |        |       |       | 0.0   | Active |
| 1/27/24 | 1/27/26   | Neil       | Young     | 6.200 |       |       |        | 6.200  |     |       |       |        |       |       | 12.4  | Active |

#### **DETAILED VIEW**