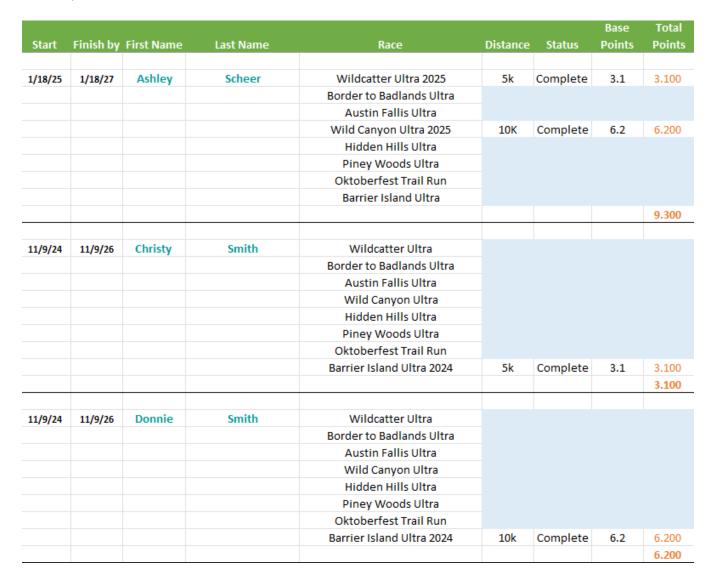

g Eco Series Eco Challenge Standings





#### Texas Trail Running Eco Series Eco Challenge Standings





#### Texas Trail Running Eco Series Eco Challenge Standings





# Texas Trail Running Eco Series Eco Challenge Standings





# Texas Trail Running Eco Series Eco Challenge Standings





#### Texas Trail Running Eco Series Eco Challenge Standings





### Texas Trail Running Eco Series Eco Challenge Standings





### Texas Trail Running Eco Series Eco Challenge Standings





# Texas Trail Running Eco Series Eco Challenge Standings





### Texas Trail Running Eco Series Eco Challenge Standings





# Texas Trail Running Eco Series Eco Challenge Standings





# Texas Trail Running Eco Series Eco Challenge Standings





#### Texas Trail Running Eco Series Eco Challenge Standings





#### Texas Trail Running Eco Series Eco Challenge Standings





# Texas Trail Running Eco Series Eco Challenge Standings





#### Texas Trail Running Eco Series Eco Challenge Standings