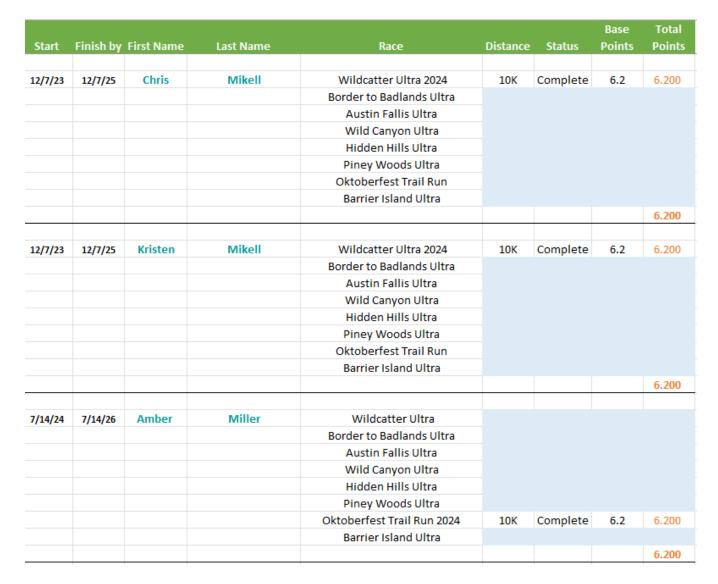

#### Texas Trail Running Eco Series Eco Challenge Standings

|          |           |            |           |        |        |       | 2X OR  |        |        |        |       |        |        |       |       |          |
|----------|-----------|------------|-----------|--------|--------|-------|--------|--------|--------|--------|-------|--------|--------|-------|-------|----------|
| Start    | Finish by | First Name | Last Name | WCAT   | BBU    | SW100 | AFU    | WCAN   | HHU    | PWU 1  | PWU 2 | OTR    | BIU 1  | BIU 2 | Total | STATUS   |
| 10/30/24 | 10/30/26  | James      | Kelly     |        |        |       |        |        |        |        |       |        | 13.100 |       | 13.1  | Active   |
| 3/30/24  | 3/30/26   | Bethani    | Knight 5  |        |        |       |        |        |        |        |       |        |        |       | 0.0   | Active   |
| 4/13/25  | 4/13/27   | Carol      | Krueger   |        |        |       |        | 3.100  |        |        |       |        |        |       | 3.1   | Active   |
| 11/11/23 | 11/11/25  | Shay       | Lawson    | 6.200  |        |       |        |        |        |        |       |        | 3.100  |       | 9.3   | Active   |
| 10/20/23 | 10/20/25  | Ben        | Little    |        |        |       |        |        |        | 6.200  |       |        |        |       | 6.2   | Active   |
| 10/19/24 | 10/19/26  | Katherine  | Lockard   | 6.200  |        |       |        | 6.200  |        |        |       | 3.100  |        |       | 15.5  | Active   |
| 9/28/24  | 9/28/26   | Susan      | Lockard   | 6.200  |        |       |        | 6.200  |        | 6.200  |       | 6.200  |        |       | 24.8  | Active   |
| 11/11/23 | 11/11/25  | Leah       | McCann    | 3.100  |        |       |        | 3.100  |        | 3.100  |       |        | 3.100  |       | 12.4  | Active   |
| 9/23/23  | 9/25/25   | Krista     | McDermid  | 15.500 | 13.100 |       | 12.400 |        | 13.100 | 15.500 |       | 13.100 | 13.100 |       | 95.8  | FINISHER |
| 11/4/24  | 11/4/26   | Jody       | Mcinnis   | 3.100  |        |       |        |        |        |        |       |        | 6.200  |       | 9.3   | Active   |
| 10/19/24 | 10/19/26  | David      | McKillips | 6.200  |        |       |        | 6.200  |        |        |       | 3.100  | 3.100  |       | 18.6  | Active   |
| 12/7/23  | 12/7/25   | Chris      | Mikell    | 6.200  |        |       |        |        |        |        |       |        |        |       | 6.2   | Active   |
| 12/7/23  | 12/7/25   | Kristen    | Mikell    | 6.200  |        |       |        |        |        |        |       |        |        |       | 6.2   | Active   |
| 7/14/24  | 7/14/26   | Amber      | Miller    |        |        |       |        |        |        |        |       | 6.200  |        |       | 6.2   | Active   |
| 7/14/24  | 7/14/26   | Sarah      | Miller    |        |        |       |        |        |        |        |       | 6.200  |        |       | 6.2   | Active   |
| 11/11/23 | 11/11/25  | Heather    | Mordue    | 6.200  |        |       | 6.200  | 6.200  |        | 3.100  |       | 13.100 | 6.200  |       | 41.0  | FINISHER |
| 4/6/24   | 4/6/26    | Cameron    | Mosier    |        |        |       | 18.600 | 15.500 |        |        |       |        |        |       | 34.1  | Active   |
| 4/6/24   | 4/6/26    | Sarah      | Mowery    |        |        |       | 12.400 | 15.500 |        |        |       |        |        |       | 27.9  | Active   |
| 11/9/24  | 11/9/26   | Madison    | Murphy    |        |        |       |        |        |        |        |       |        | 6.200  |       | 6.2   | Active   |
| 7/24/24  | 7/24/26   | Nicole     | Nachlas   | 15.500 |        |       |        | 15.500 |        | 6.200  |       |        |        |       | 37.2  | Active   |
| 1/26/24  | 1/26/26   | Braeden    | Reed      | 6.200  | 13.100 |       |        |        |        |        |       |        |        |       | 19.3  | Active   |
| 1/26/24  | 1/26/26   | Glen       | Reed      | 6.200  | 13.100 |       |        |        |        |        |       |        |        |       | 19.3  | Active   |
| 1/18/25  | 1/18/27   | Doug       | Rine      | 15.500 |        |       |        | 15.500 |        |        |       |        |        |       | 31.0  | Active   |
| 1/18/25  | 1/18/27   | Ashley     | Scheer    | 3.100  |        |       |        | 6.200  |        |        |       |        |        |       | 9.3   | Active   |
| 11/9/24  | 11/9/26   | Christv    | Smith     |        |        |       |        |        |        |        |       |        | 3.100  |       | 3.1   | Active   |