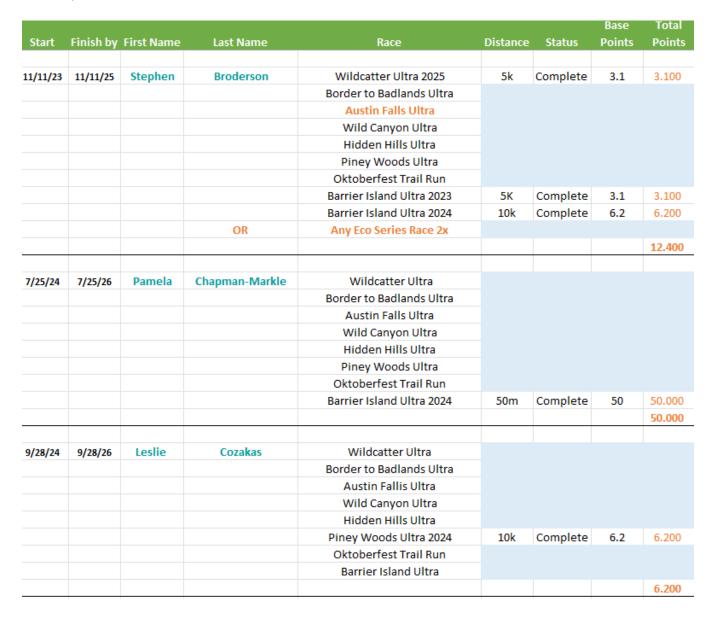

|       | 3.1   | Active |
| 3/2/24  | 3/2/26    | Angela     | Wojcik    | 6.200 | 6.200 |       | 12.400 |        |     |       |       | 13.100 |       |       | 37.9  | Active |
| 1/19/24 | 1/19/26   | Dianna     | Young     |       |       |       |        |        |     |       |       |        |       |       | 0.0   | Active |
| 1/27/24 | 1/27/26   | Neil       | Young     | 6.200 |       |       |        | 6.200  |     |       |       |        |       |       | 12.4  | Active |

# Texas Trail Running Eco Series Eco Challenge Standings

Wild Canyon Ultra 2025

#### **DETAILED VIEW**





#### Texas Trail Running Eco Series Eco Challenge Standings





#### Texas Trail Running Eco Series Eco Challenge Standings





#### Texas Trail Running Eco Series Eco Challenge Standings





#### Texas Trail Running Eco Series Eco Challenge Standings





#### Texas Trail Running Eco Series Eco Challenge Standings





#### Texas Trail Running Eco Series Eco Challenge Standings





# Texas Trail Running Eco Series Eco Challenge Standings





# Texas Trail Running Eco Series Eco Challenge Standings





#### Texas Trail Running Eco Series Eco Challenge Standings





### Texas Trail Running Eco Series Eco Challenge Standings





### Texas Trail Running Eco Series Eco Challenge Standings





# Texas Trail Running Eco Series Eco Challenge Standings





### Texas Trail Running Eco Series Eco Challenge Standings





# Texas Trail Running Eco Series Eco Challenge Standings





# Texas Trail Running Eco Series Eco Challenge Standings





#### Texas Trail Running Eco Serie