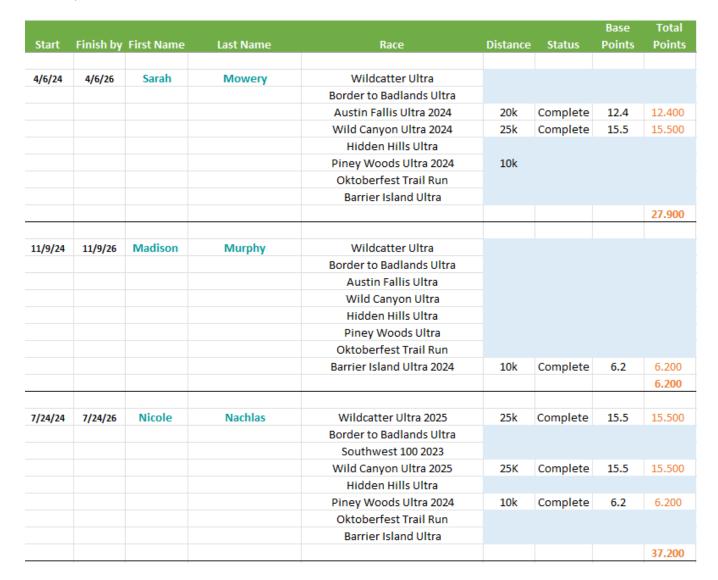

co Series Eco Challenge Standings





#### Texas Trail Running Eco Series Eco Challenge Standings





#### Texas Trail Running Eco Series Eco Challenge Standings





#### Texas Trail Running Eco Series Eco Challenge Standings





#### Texas Trail Running Eco Series Eco Challenge Standings





# Texas Trail Running Eco Series Eco Challenge Standings





# Texas Trail Running Eco Series Eco Challenge Standings





#### Texas Trail Running Eco Series Eco Challenge Standings





### Texas Trail Running Eco Series Eco Challenge Standings





### Texas Trail Running Eco Series Eco Challenge Standings





# Texas Trail Running Eco Series Eco Challenge Standings





### Texas Trail Running Eco Series Eco Challenge Standings





# Texas Trail Running Eco Series Eco Challenge Standings





# Texas Trail Running Eco Series Eco Challenge Standings





#### Texas Trail Running Eco Series Eco Challenge Standings





#### Texas Trail Running Eco Series Eco Challenge Standings





# Texas Trail Running Eco Series Eco Challenge Standings





#### Texas Trail Running Eco Series Eco Challenge Standings