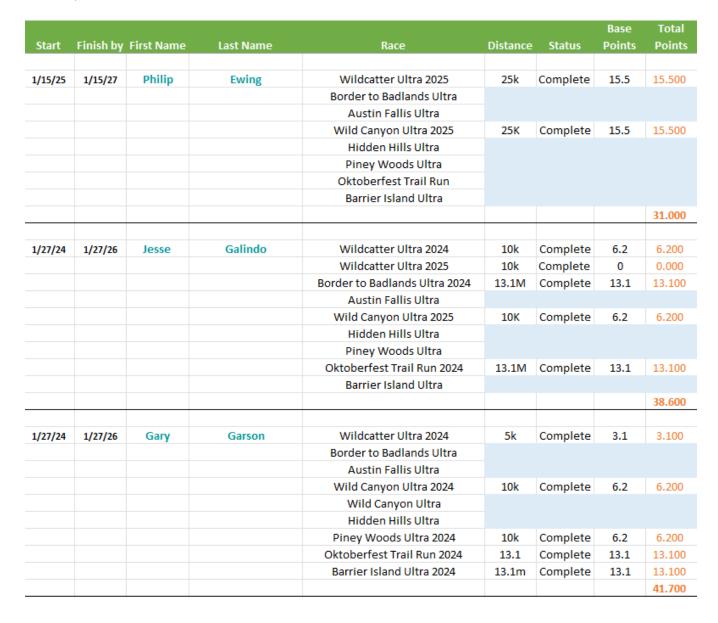

|       | 13.100 |       |       | 37.9  | Active |
| 1/19/24 | 1/19/26   | Dianna     | Young     |       |       |       |        |        |     |       |       |        |       |       | 0.0   | Active |
| 1/27/24 | 1/27/26   | Neil       | Young     | 6.200 |       |       |        | 6.200  |     |       |       |        |       |       | 12.4  | Active |

# Texas Trail Running Eco Series Eco Challenge Standings

Wild Canyon Ultra 2025

#### **DETAILED VIEW**





#### Texas Trail Running Eco Series Eco Challenge Standings





#### Texas Trail Running Eco Series Eco Challenge Standings





#### Texas Trail Running Eco Series Eco Challenge Standings





#### Texas Trail Running Eco Series Eco Challenge Standings





#### Texas Trail Running Eco Series Eco Challenge Standings





#### Texas Trail Running Eco Series Eco Challenge Standings





# Texas Trail Running Eco Series Eco Challenge Standings





# Texas Trail Running Eco Series Eco Challenge Standings





#### Texas Trail Running Eco Series Eco Challenge Standings





### Texas Trail Running Eco Series Eco Challenge Standings





### Texas Trail Running Eco Series Eco Challenge Standings





# Texas Trail Running Eco Series Eco Challenge Standings





### Texas Trail Running Eco Series Eco Challenge Standings





# Texas Trail Running Eco Series Eco Challenge Standings





# Texas Trail Running Eco Series Eco Challenge Standings





#### Texas Trail Running Eco Series Eco Challenge Standings





#### Texas Trail Running Eco Series Eco Challenge Standings





# Texas Trail Running Eco Series E