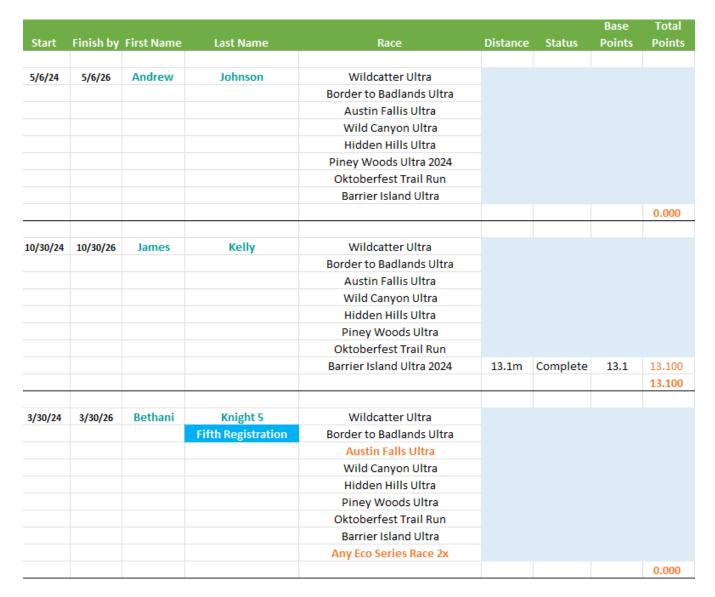

#### Texas Trail Running Eco Series Eco Challenge Standings

|          |           |            |           |        |        |       | 2X OR  |        |        |        |       |        |        |       |       |          |
|----------|-----------|------------|-----------|--------|--------|-------|--------|--------|--------|--------|-------|--------|--------|-------|-------|----------|
| Start    | Finish by | First Name | Last Name | WCAT   | BBU    | SW100 | AFU    | WCAN   | HHU    | PWU 1  | PWU 2 | OTR    | BIU 1  | BIU 2 | Total | STATUS   |
| 10/30/24 | 10/30/26  | James      | Kelly     |        |        |       |        |        |        |        |       |        | 13.100 |       | 13.1  | Active   |
| 3/30/24  | 3/30/26   | Bethani    | Knight 5  |        |        |       |        |        |        |        |       |        |        |       | 0.0   | Active   |
| 4/13/25  | 4/13/27   | Carol      | Krueger   |        |        |       |        | 3.100  |        |        |       |        |        |       | 3.1   | Active   |
| 11/11/23 | 11/11/25  | Shay       | Lawson    | 6.200  |        |       |        |        |        |        |       |        | 3.100  |       | 9.3   | Active   |
| 10/20/23 | 10/20/25  | Ben        | Little    |        |        |       |        |        |        | 6.200  |       |        |        |       | 6.2   | Active   |
| 10/19/24 | 10/19/26  | Katherine  | Lockard   | 6.200  |        |       |        | 6.200  |        |        |       | 3.100  |        |       | 15.5  | Active   |
| 9/28/24  | 9/28/26   | Susan      | Lockard   | 6.200  |        |       |        | 6.200  |        | 6.200  |       | 6.200  |        |       | 24.8  | Active   |
| 11/11/23 | 11/11/25  | Leah       | McCann    | 3.100  |        |       |        | 3.100  |        | 3.100  |       |        | 3.100  |       | 12.4  | Active   |
| 9/23/23  | 9/25/25   | Krista     | McDermid  | 15.500 | 13.100 |       | 12.400 |        | 13.100 | 15.500 |       | 13.100 | 13.100 |       | 95.8  | FINISHER |
| 11/4/24  | 11/4/26   | Jody       | Mcinnis   | 3.100  |        |       |        |        |        |        |       |        | 6.200  |       | 9.3   | Active   |
| 10/19/24 | 10/19/26  | David      | McKillips | 6.200  |        |       |        | 6.200  |        |        |       | 3.100  | 3.100  |       | 18.6  | Active   |
| 12/7/23  | 12/7/25   | Chris      | Mikell    | 6.200  |        |       |        |        |        |        |       |        |        |       | 6.2   | Active   |
| 12/7/23  | 12/7/25   | Kristen    | Mikell    | 6.200  |        |       |        |        |        |        |       |        |        |       | 6.2   | Active   |
| 7/14/24  | 7/14/26   | Amber      | Miller    |        |        |       |        |        |        |        |       | 6.200  |        |       | 6.2   | Active   |
| 7/14/24  | 7/14/26   | Sarah      | Miller    |        |        |       |        |        |        |        |       | 6.200  |        |       | 6.2   | Active   |
| 11/11/23 | 11/11/25  | Heather    | Mordue    | 6.200  |        |       | 6.200  | 6.200  |        | 3.100  |       | 13.100 | 6.200  |       | 41.0  | FINISHER |
| 4/6/24   | 4/6/26    | Cameron    | Mosier    |        |        |       | 18.600 | 15.500 |        |        |       |        |        |       | 34.1  | Active   |
| 4/6/24   | 4/6/26    | Sarah      | Mowery    |        |        |       | 12.400 | 15.500 |        |        |       |        |        |       | 27.9  | Active   |
| 11/9/24  | 11/9/26   | Madison    | Murphy    |        |        |       |        |        |        |        |       |        | 6.200  |       | 6.2   | Active   |
| 7/24/24  | 7/24/26   | Nicole     | Nachlas   | 15.500 |        |       |        | 15.500 |        | 6.200  |       |        |        |       | 37.2  | Active   |
| 1/26/24  | 1/26/26   | Braeden    | Reed      | 6.200  | 13.100 |       |        |        |        |        |       |        |        |       | 19.3  | Active   |
| 1/26/24  | 1/26/26   | Glen       | Reed      | 6.200  | 13.100 |       |        |        |        |        |       |        |        |       | 19.3  | Active   |
| 1/18/25  | 1/18/27   | Doug       | Rine      | 15.500 |        |       |        | 15.500 |        |        |       |        |        |       | 31.0  | Active   |
| 1/18/25  | 1/18/27   | Ashley     | Scheer    | 3.100  |        |       |        | 6.200  |        |        |       |        |        |       | 9.3   | Active   |
| 11/9/24  | 11/9/26   | Christv    | Smith     |        |        |       |        |        |        |        |       |        | 3.100  |       | 3.1   | Active   |