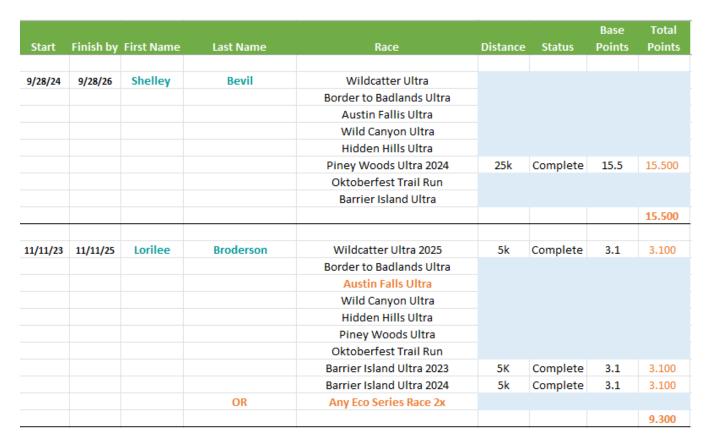

|       |        |        |     |       |       |        |       |       | 3.1   | Active |
| 3/2/24  | 3/2/26    | Angela     | Wojcik    | 6.200 | 6.200 |       | 12.400 |        |     |       |       | 13.100 |       |       | 37.9  | Active |
| 1/19/24 | 1/19/26   | Dianna     | Young     |       |       |       |        |        |     |       |       |        |       |       | 0.0   | Active |
| 1/27/24 | 1/27/26   | Neil       | Young     | 6.200 |       |       |        | 6.200  |     |       |       |        |       |       | 12.4  | Active |

# Texas Trail Running Eco Series Eco Challenge Standings

Wild Canyon Ultra 2025

#### **DETAILED VIEW**





#### Texas Trail Running Eco Series Eco Challenge Standings





#### Texas Trail Running Eco Series Eco Challenge Standings





#### Texas Trail Running Eco Series Eco Challenge Standings





#### Texas Trail Running Eco Series Eco Challenge Standings





#### Texas Trail Running Eco Series Eco Challenge Standings





#### Texas Trail Running Eco Series Eco Challenge Standings





# Texas Trail Running Eco Series Eco Challenge Standings





# Texas Trail Running Eco Series Eco Challenge Standings





#### Texas Trail Running Eco Series Eco Challenge Standings





### Texas Trail Running Eco Series Eco Challenge Standings





### Texas Trail Running Eco Series Eco Challenge Standings





# Texas Trail Running Eco Series Eco Challenge Standings





### Texas Trail Running Eco Series Eco Challenge Standings





# Texas Trail Running Eco Series Eco Challenge Standings





# Texas Trail Running Eco Serie