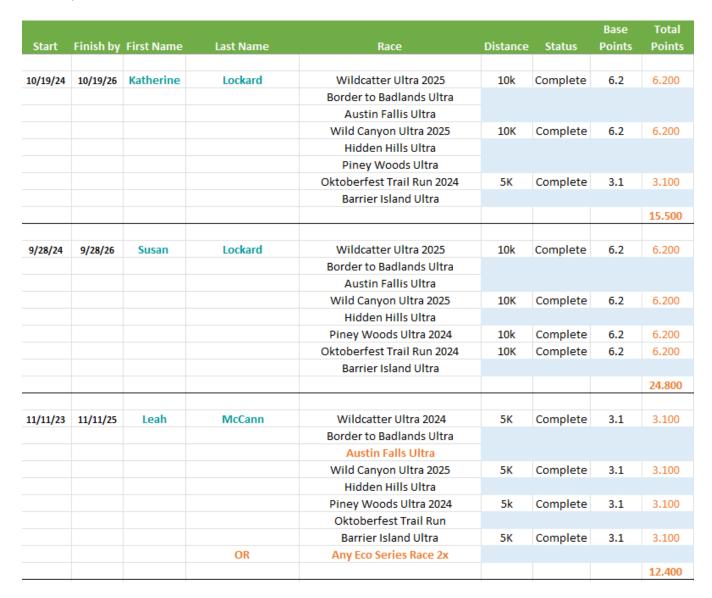

#### Texas Trail Running Eco Series Eco Challenge Standings

|          |           |            |           |        |        |       | 2X OR  |        |        |        |       |        |        |       |       |          |
|----------|-----------|------------|-----------|--------|--------|-------|--------|--------|--------|--------|-------|--------|--------|-------|-------|----------|
| Start    | Finish by | First Name | Last Name | WCAT   | BBU    | SW100 | AFU    | WCAN   | HHU    | PWU 1  | PWU 2 | OTR    | BIU 1  | BIU 2 | Total | STATUS   |
| 10/30/24 | 10/30/26  | James      | Kelly     |        |        |       |        |        |        |        |       |        | 13.100 |       | 13.1  | Active   |
| 3/30/24  | 3/30/26   | Bethani    | Knight 5  |        |        |       |        |        |        |        |       |        |        |       | 0.0   | Active   |
| 4/13/25  | 4/13/27   | Carol      | Krueger   |        |        |       |        | 3.100  |        |        |       |        |        |       | 3.1   | Active   |
| 11/11/23 | 11/11/25  | Shay       | Lawson    | 6.200  |        |       |        |        |        |        |       |        | 3.100  |       | 9.3   | Active   |
| 10/20/23 | 10/20/25  | Ben        | Little    |        |        |       |        |        |        | 6.200  |       |        |        |       | 6.2   | Active   |
| 10/19/24 | 10/19/26  | Katherine  | Lockard   | 6.200  |        |       |        | 6.200  |        |        |       | 3.100  |        |       | 15.5  | Active   |
| 9/28/24  | 9/28/26   | Susan      | Lockard   | 6.200  |        |       |        | 6.200  |        | 6.200  |       | 6.200  |        |       | 24.8  | Active   |
| 11/11/23 | 11/11/25  | Leah       | McCann    | 3.100  |        |       |        | 3.100  |        | 3.100  |       |        | 3.100  |       | 12.4  | Active   |
| 9/23/23  | 9/25/25   | Krista     | McDermid  | 15.500 | 13.100 |       | 12.400 |        | 13.100 | 15.500 |       | 13.100 | 13.100 |       | 95.8  | FINISHER |
| 11/4/24  | 11/4/26   | Jody       | Mcinnis   | 3.100  |        |       |        |        |        |        |       |        | 6.200  |       | 9.3   | Active   |
| 10/19/24 | 10/19/26  | David      | McKillips | 6.200  |        |       |        | 6.200  |        |        |       | 3.100  | 3.100  |       | 18.6  | Active   |
| 12/7/23  | 12/7/25   | Chris      | Mikell    | 6.200  |        |       |        |        |        |        |       |        |        |       | 6.2   | Active   |
| 12/7/23  | 12/7/25   | Kristen    | Mikell    | 6.200  |        |       |        |        |        |        |       |        |        |       | 6.2   | Active   |
| 7/14/24  | 7/14/26   | Amber      | Miller    |        |        |       |        |        |        |        |       | 6.200  |        |       | 6.2   | Active   |
| 7/14/24  | 7/14/26   | Sarah      | Miller    |        |        |       |        |        |        |        |       | 6.200  |        |       | 6.2   | Active   |
| 11/11/23 | 11/11/25  | Heather    | Mordue    | 6.200  |        |       | 6.200  | 6.200  |        | 3.100  |       | 13.100 | 6.200  |       | 41.0  | FINISHER |
| 4/6/24   | 4/6/26    | Cameron    | Mosier    |        |        |       | 18.600 | 15.500 |        |        |       |        |        |       | 34.1  | Active   |
| 4/6/24   | 4/6/26    | Sarah      | Mowery    |        |        |       | 12.400 | 15.500 |        |        |       |        |        |       | 27.9  | Active   |
| 11/9/24  | 11/9/26   | Madison    | Murphy    |        |        |       |        |        |        |        |       |        | 6.200  |       | 6.2   | Active   |
| 7/24/24  | 7/24/26   | Nicole     | Nachlas   | 15.500 |        |       |        | 15.500 |        | 6.200  |       |        |        |       | 37.2  | Active   |
| 1/26/24  | 1/26/26   | Braeden    | Reed      | 6.200  | 13.100 |       |        |        |        |        |       |        |        |       | 19.3  | Active   |
| 1/26/24  | 1/26/26   | Glen       | Reed      | 6.200  | 13.100 |       |        |        |        |        |       |        |        |       | 19.3  | Active   |
| 1/18/25  | 1/18/27   | Doug       | Rine      | 15.500 |        |       |        | 15.500 |        |        |       |        |        |       | 31.0  | Active   |
| 1/18/25  | 1/18/27   | Ashley     | Scheer    | 3.100  |        |       |        | 6.200  |        |        |       |        |        |       | 9.3   | Active   |
| 11/9/24  | 11/9/26   | Christv    | Smith     |        |        |       |        |        |        |        |       |        | 3.100  |       | 3.1   | Active   |