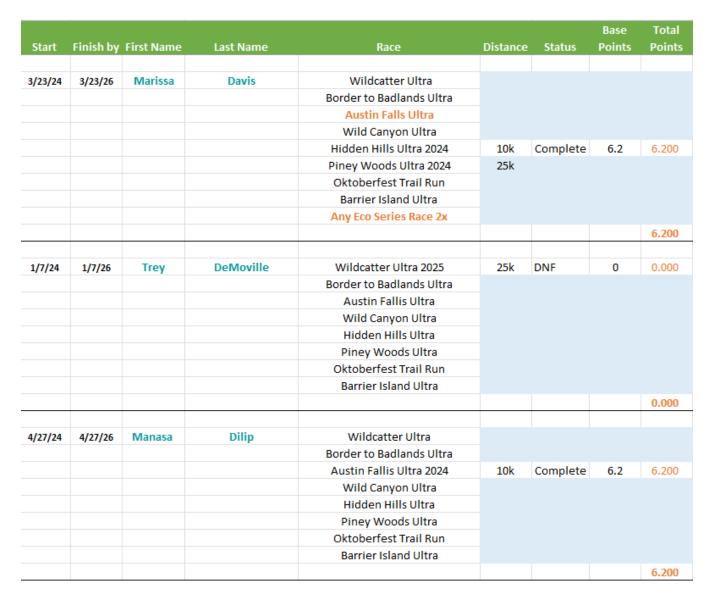

#### **DETAILED VIEW**

#### Texas Trail Running Eco Series Eco Challenge Standings