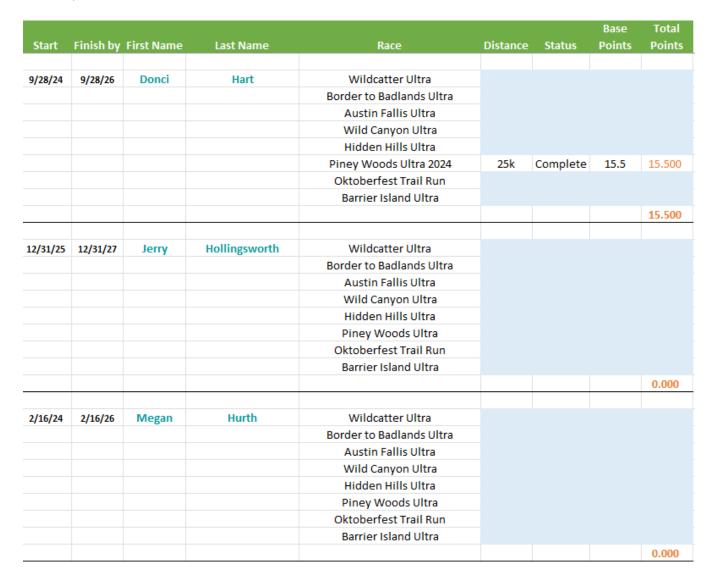

|        |        |     |       |       |        |       |       | 0.0   | Active |
| 1/27/24 | 1/27/26   | Neil       | Young     | 6.200 |       |       |        | 6.200  |     |       |       |        |       |       | 12.4  | Active |

# Texas Trail Running Eco Series Eco Challenge Standings

Wild Canyon Ultra 2025

#### **DETAILED VIEW**





#### Texas Trail Running Eco Series Eco Challenge Standings





#### Texas Trail Running Eco Series Eco Challenge Standings





#### Texas Trail Running Eco Series Eco Challenge Standings





#### Texas Trail Running Eco Series Eco Challenge Standings





#### Texas Trail Running Eco Series Eco Challenge Standings





#### Texas Trail Running Eco Series Eco Challenge Standings





# Texas Trail Running Eco Series Eco Challenge Standings





# Texas Trail Running Eco Series Eco Challenge Standings





#### Texas Trail Running Eco Series Eco Challenge Standings





### Texas Trail Running Eco Series Eco Challenge Standings





### Texas Trail Running Eco Series Eco Challenge Standings





# Texas Trail Running Eco Series Eco Challenge Standings





### Texas Trail Running Eco Series Eco Challenge Standings





# Texas Trail Running Eco Series Eco Challenge Standings





# Texas Trail Running Eco Series Eco Challenge Standings





#### Texas Trail Running Eco Series Eco Challenge Standings





#### Texas Trail Running Eco Series Eco Challenge Standings





# Texas Trail Running Eco Series Eco Challenge Standings





#### Texas Trail Running Eco Series Eco Challenge Standings