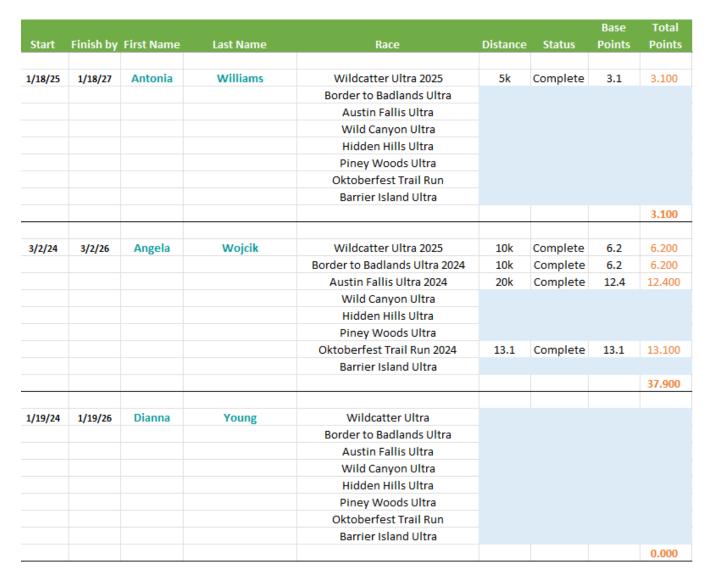

#### Texas Trail Running Eco Series Eco Challenge Standings

|         |           |            |           |       |       |       | 2X OR  |        |     |       |       |        |       |       |       |        |
|---------|-----------|------------|-----------|-------|-------|-------|--------|--------|-----|-------|-------|--------|-------|-------|-------|--------|
| Start   | Finish by | First Name | Last Name | WCAT  | BBU   | SW100 | AFU    | WCAN   | HHU | PWU 1 | PWU 2 | OTR    | BIU 1 | BIU 2 | Total | STATUS |
| 11/9/24 | 11/9/26   | Donnie     | Smith     |       |       |       |        |        |     |       |       |        | 6.200 |       | 6.2   | Active |
| 3/17/25 | 3/17/27   | Randy      | Thornton  |       |       |       |        |        |     |       |       |        |       |       | 0.0   | Active |
| 1/11/25 | 1/11/27   | Vili       | Trayanova | 6.200 |       |       |        | 15.500 |     |       |       |        |       |       | 21.7  | Active |
| 9/3/23  | 9/3/25    | Stephen    | Watson    |       |       |       |        |        |     |       |       | 31.000 |       |       | 31.0  | Active |
| 1/18/25 | 1/18/27   | Antonia    | Williams  | 3.100 |       |       |        |        |     |       |       |        |       |       | 3.1   | Active |
| 3/2/24  | 3/2/26    | Angela     | Wojcik    | 6.200 | 6.200 |       | 12.400 |        |     |       |       | 13.100 |       |       | 37.9  | Active |
| 1/19/24 | 1/19/26   | Dianna     | Young     |       |       |       |        |        |     |       |       |        |       |       | 0.0   | Active |
| 1/27/24 | 1/27/26   | Neil       | Young     | 6.200 |       |       |        | 6.200  |     |       |       |        |       |       | 12.4  | Active |

#### **DETAILED VIEW**